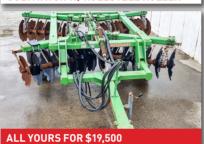

BLADE Reversible & replaceable scraping blade, optional wheel kit



3PTL, 90MM SPACING, SIMPLE CALIBRATION



**FARMCHIEF Y1050 BACKSAVER GRAIN** 

**AUGER - SPEED UP LONG HOT DAYS** 







## THINKING PARTS? | NATIONWIDE SHIPPING CALL 0800 327 624



**FARMCHIEF 1000M BOBBIN REELER** Direct hydraulic drive, HD A-Frame quick hitch, fully galvanised



FARMCHIEF 8FT VERT CLEARANCE TANKMASTER Excellent for above ground tanks. 2.4m high, 7.6m long, 80HP req



FARMCHIEF KESTREL 20FT MIXER/PUMP 6.1m, fully galvanised, shifts 12.5m3 p/min, fixed spout







**EXPRESSPLUS 3M SPEED DISC C/W RUBBER ROLLER** 



FARMCHIEF BLACKBEAR TRAILED 4M



QUIVOGNE ROLLFLASH 5.3M SPEED DISC ROLLER - FINISHING CULTIVATOR





SIMBA 5.5M X-PRESS DISCS



SIMBA 4.6M X-PRESS SPEED DISC -510MM BLADES, REAR DB



WILLETT HD 3.6M TANDEM DISCS - HYD CUT, REAR HITCH, 230MM SPACING



QUIVOGNE APLXD 32.61.23 TANDEM DISCS - EASY PULLING, NEW BEARINGS





SIMBA 3M DTX 300 SPEED DISCS RIPPER - RIP AND CULTIVATE



SIMBA SOLO 330 - 3M, 26" SCALLOPED BLADES, NEW POINTS, AUTO RESET



**RAZOL 3.1MTR OFFSET DISC HARROW-**26" BLADES, LATE MODEL, REAR DB







CELLI TIGER 190 3M ROTOSPIKE - NEW POINTS, PACKER ROLLER, SLIP CLUTCH



PACKER ROLLER - 3M, GOOD CONDITION



HEVA 4.0M FOLDING PRE-RIPPER -8 LEGS, WINGED FEET, REAR LINKAGE



HEVA 3M PRE RIPPER - 6 LEGS, 500MM SPACING, REAR LINKAGE, TIDY SETUP





**BREVIGLIERI B250 V300 3M ROTOSPIKE** HOE C/W 460 PACKER - GREAT WITH TRASH







**FALC MAGNUM 3.5M POWER HARROW** 









HUBBARDS 6M MULTIMAX TRAILED CULTIVATOR W/ STUMP JUMP HARROWS

PLUCKS TRAIL