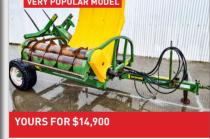

## THINKING PARTS? | NATIONWIDE SHIPPING CALL 0800 327 624

**FARMCHIEF 1000M BOBBIN REELER** Direct hydraulic drive, HD A-Frame quick hitch, fully galvanised

FARMCHIEF 8FT VERT CLEARANCE TANKMASTER Excellent for above ground tanks. 2.4m high, 7.6m long, 80HP req