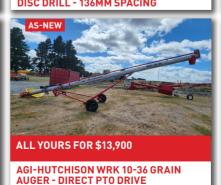

ESET



**RAZOL 3.1MTR OFFSET DISC HARROW-**26" BLADES, LATE MODEL, REAR DB







CELLI TIGER 190 3M ROTOSPIKE - NEW POINTS, PACKER ROLLER, SLIP CLUTCH



PACKER ROLLER - 3M, GOOD CONDITION



HEVA 4.0M FOLDING PRE-RIPPER -8 LEGS, WINGED FEET, REAR LINKAGE



HEVA 3M PRE RIPPER - 6 LEGS, 500MM SPACING, REAR LINKAGE, TIDY SETUP





**BREVIGLIERI B250 V300 3M ROTOSPIKE** HOE C/W 460 PACKER - GREAT WITH TRASH







**FALC MAGNUM 3.5M POWER HARROW** 









HUBBARDS 6M MULTIMAX TRAILED CULTIVATOR W/ STUMP JUMP HARROWS

PLUCKS TRAILED FOLDING 5.0M CULTIVATOR - 3M TRANSPORT WIDTH

## THINKING FINANCE? RATES FROM 1.99% APPLY TODAY





1500L capacity, 20m spreading width, twin disc applicators





Portable high-power umbilical effluent clearing.









































































**UMBILICAL SYSTEM** 





ADJUSTABLE TOP LINK, ROBUST BUILD

























**RAKE C/W ISOBUS - 14.8M MAX WIDTH** 









## ASK ABOUT OUR LEASE OPTIONS AVAILABLE ACROSS MUCH OF OUR RANGE



TANKERS - THE OBVIOUS CHOICE