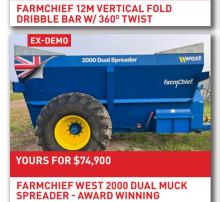

FFSET DISC HARROW-**26" BLADES, LATE MODEL, REAR DB







CELLI TIGER 190 3M ROTOSPIKE - NEW POINTS, PACKER ROLLER, SLIP CLUTCH



PACKER ROLLER - 3M, GOOD CONDITION



HEVA 4.0M FOLDING PRE-RIPPER -8 LEGS, WINGED FEET, REAR LINKAGE



HEVA 3M PRE RIPPER - 6 LEGS, 500MM SPACING, REAR LINKAGE, TIDY SETUP





**BREVIGLIERI B250 V300 3M ROTOSPIKE** HOE C/W 460 PACKER - GREAT WITH TRASH







**FALC MAGNUM 3.5M POWER HARROW** 









HUBBARDS 6M MULTIMAX TRAILED CULTIVATOR W/ STUMP JUMP HARROWS

PLUCKS TRAILED FOLDING 5.0M CULTIVATOR - 3M TRANSPORT WIDTH

## THINKING FINANCE? RATES FROM 1.99% APPLY TODAY





1500L capacity, 20m spreading width, twin disc applicators





Portable high-power umbilical effluent clearing.









































































**UMBILICAL SYSTEM** 





ADJUSTABLE TOP LINK, ROBUST BUILD

























**RAKE C/W ISOBUS - 14.8M MAX WIDTH** 









## ASK ABOUT OUR LEASE OPTIONS AVAILABLE ACROSS MUCH OF OUR RANGE



TANKERS - THE OBVIOUS CHOICE