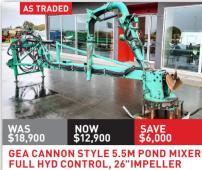

FARMCHIEF KESTREL 20FT MIXER/PUMP 6.1m, fully galvanised, shifts 12.5m3 p/min, fixed spout

**EXPRESSPLUS 3M SPEED DISC C/W RUBBER ROLLER** 

FARMCHIEF BLACKBEAR TRAILED 4M

QUIVOGNE ROLLFLASH 5.3M SPEED DISC ROLLER - FINISHING CULTIVATOR