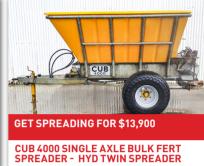

IGER 190 3M ROTOSPIKE - NEW POINTS, PACKER ROLLER, SLIP CLUTCH



PACKER ROLLER - 3M, GOOD CONDITION



HEVA 4.0M FOLDING PRE-RIPPER -8 LEGS, WINGED FEET, REAR LINKAGE



HEVA 3M PRE RIPPER - 6 LEGS, 500MM SPACING, REAR LINKAGE, TIDY SETUP





**BREVIGLIERI B250 V300 3M ROTOSPIKE** HOE C/W 460 PACKER - GREAT WITH TRASH







**FALC MAGNUM 3.5M POWER HARROW** 









HUBBARDS 6M MULTIMAX TRAILED CULTIVATOR W/ STUMP JUMP HARROWS

PLUCKS TRAILED FOLDING 5.0M CULTIVATOR - 3M TRANSPORT WIDTH

## THINKING FINANCE? RATES FROM 1.99% APPLY TODAY





1500L capacity, 20m spreading width, twin disc applicators





Portable high-power umbilical effluent clearing.









































































**UMBILICAL SYSTEM** 





ADJUSTABLE TOP LINK, ROBUST BUILD

























**RAKE C/W ISOBUS - 14.8M MAX WIDTH** 









## ASK ABOUT OUR LEASE OPTIONS AVAILABLE ACROSS MUCH OF OUR RANGE



TANKERS - THE OBVIOUS CHOICE