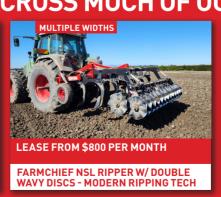

FARMCHIEF ROLLMAX 6.3M FOLDING ROLLER Levelling paddles, 2.5m transport width & centre pivot wings

**NSL 3.5M RIPPER W/ DOUBLE WAVY DISCS** Next-gen ripping tech - significantly improve cultivation times