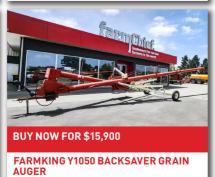

3PTL, 90MM SPACING, SIMPLE CALIBRATION

**FARMCHIEF Y1050 BACKSAVER GRAIN** 

**AUGER - SPEED UP LONG HOT DAYS** 