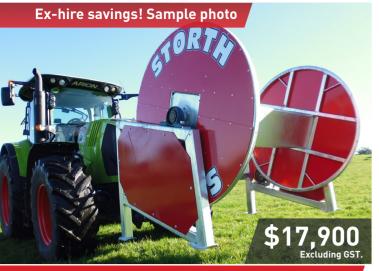

## THINKING FINANCE? RATES FROM 1.99% APPLY TODAY

1500L capacity, 20m spreading width, twin disc applicators

Portable high-power umbilical effluent clearing.

**UMBILICAL SYSTEM** 

ADJUSTABLE TOP LINK, ROBUST BUILD