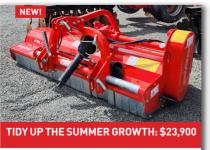

FARMCHIEF ROLLMAX 6.3M FOLDING ROLLER Levelling paddles, 2.5m transport width & centre pivot wings

**NSL 3.5M RIPPER W/ DOUBLE WAVY DISCS** Next-gen ripping tech - significantly improve cultivation times