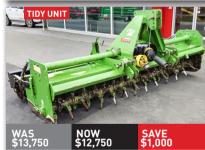

PACKER ROLLER - 3M, GOOD CONDITION

HEVA 4.0M FOLDING PRE-RIPPER -8 LEGS, WINGED FEET, REAR LINKAGE

HEVA 3M PRE RIPPER - 6 LEGS, 500MM SPACING, REAR LINKAGE, TIDY SETUP

**BREVIGLIERI B250 V300 3M ROTOSPIKE** HOE C/W 460 PACKER - GREAT WITH TRASH