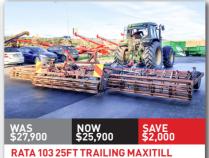

IMBA 5.5M X-PRESS DISCS



SIMBA 4.6M X-PRESS SPEED DISC -510MM BLADES, REAR DB



WILLETT HD 3.6M TANDEM DISCS - HYD CUT, REAR HITCH, 230MM SPACING



QUIVOGNE APLXD 32.61.23 TANDEM DISCS - EASY PULLING, NEW BEARINGS





SIMBA 3M DTX 300 SPEED DISCS RIPPER - RIP AND CULTIVATE



SIMBA SOLO 330 - 3M, 26" SCALLOPED BLADES, NEW POINTS, AUTO RESET



**RAZOL 3.1MTR OFFSET DISC HARROW-**26" BLADES, LATE MODEL, REAR DB







CELLI TIGER 190 3M ROTOSPIKE - NEW POINTS, PACKER ROLLER, SLIP CLUTCH



PACKER ROLLER - 3M, GOOD CONDITION



HEVA 4.0M FOLDING PRE-RIPPER -8 LEGS, WINGED FEET, REAR LINKAGE



HEVA 3M PRE RIPPER - 6 LEGS, 500MM SPACING, REAR LINKAGE, TIDY SETUP





**BREVIGLIERI B250 V300 3M ROTOSPIKE** HOE C/W 460 PACKER - GREAT WITH TRASH







**FALC MAGNUM 3.5M POWER HARROW** 









HUBBARDS 6M MULTIMAX TRAILED CULTIVATOR W/ STUMP JUMP HARROWS

PLUCKS TRAILED FOLDING 5.0M CULTIVATOR - 3M TRANSPORT WIDTH

## THINKING FINANCE? RATES FROM 1.99% APPLY TODAY





1500L capacity, 20m spreading width, twin disc applicators





Portable high-power umbilical effluent clearing.









































































**UMBILICAL SYSTEM** 





ADJUSTABLE TOP LINK, ROBUST BUILD

























**RAKE C/W ISOBUS - 14.8M MAX WIDTH** 









## ASK ABOUT OUR LEASE OPTIONS AVAILABLE ACROSS MUCH OF OUR RANGE



TANKERS - THE OBVIOUS CHOICE