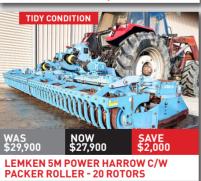

ED DISC ROLLER - FINISHING CULTIVATOR





SIMBA 5.5M X-PRESS DISCS



SIMBA 4.6M X-PRESS SPEED DISC -510MM BLADES, REAR DB



WILLETT HD 3.6M TANDEM DISCS - HYD CUT, REAR HITCH, 230MM SPACING



QUIVOGNE APLXD 32.61.23 TANDEM DISCS - EASY PULLING, NEW BEARINGS





SIMBA 3M DTX 300 SPEED DISCS RIPPER - RIP AND CULTIVATE



SIMBA SOLO 330 - 3M, 26" SCALLOPED BLADES, NEW POINTS, AUTO RESET



**RAZOL 3.1MTR OFFSET DISC HARROW-**26" BLADES, LATE MODEL, REAR DB







CELLI TIGER 190 3M ROTOSPIKE - NEW POINTS, PACKER ROLLER, SLIP CLUTCH



PACKER ROLLER - 3M, GOOD CONDITION



HEVA 4.0M FOLDING PRE-RIPPER -8 LEGS, WINGED FEET, REAR LINKAGE



HEVA 3M PRE RIPPER - 6 LEGS, 500MM SPACING, REAR LINKAGE, TIDY SETUP





**BREVIGLIERI B250 V300 3M ROTOSPIKE** HOE C/W 460 PACKER - GREAT WITH TRASH







**FALC MAGNUM 3.5M POWER HARROW** 









HUBBARDS 6M MULTIMAX TRAILED CULTIVATOR W/ STUMP JUMP HARROWS

PLUCKS TRAILED FOLDING 5.0M CULTIVATOR - 3M TRANSPORT WIDTH

## THINKING FINANCE? RATES FROM 1.99% APPLY TODAY





1500L capacity, 20m spreading width, twin disc applicators





Portable high-power umbilical effluent clearing.









































































**UMBILICAL SYSTEM** 





ADJUSTABLE TOP LINK, ROBUST BUILD

























**RAKE C/W ISOBUS - 14.8M MAX WIDTH** 









## ASK ABOUT OUR LEASE OPTIONS AVAILABLE ACROSS MUCH OF OUR RANGE



TANKERS - THE OBVIOUS CHOICE