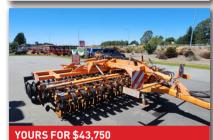

cultivation for smaller farms. Rear DD Ring Roller



FARMCHIEF 2.74M 2-RAM GRADER BLADE Reversible & replaceable scraping blade, optional wheel kit



3PTL, 90MM SPACING, SIMPLE CALIBRATION



**FARMCHIEF Y1050 BACKSAVER GRAIN** 

**AUGER - SPEED UP LONG HOT DAYS** 







## THINKING PARTS? | NATIONWIDE SHIPPING CALL 0800 327 624



**FARMCHIEF 1000M BOBBIN REELER** Direct hydraulic drive, HD A-Frame quick hitch, fully galvanised



FARMCHIEF 8FT VERT CLEARANCE TANKMASTER Excellent for above ground tanks. 2.4m high, 7.6m long, 80HP req



FARMCHIEF KESTREL 20FT MIXER/PUMP 6.1m, fully galvanised, shifts 12.5m3 p/min, fixed spout







**EXPRESSPLUS 3M SPEED DISC C/W RUBBER ROLLER** 



FARMCHIEF BLACKBEAR TRAILED 4M



QUIVOGNE ROLLFLASH 5.3M SPEED DISC ROLLER - FINISHING CULTIVATOR





SIMBA 5.5M X-PRESS DISCS



SIMBA 4.6M X-PRESS SPEED DISC -510MM BLADES, REAR DB



WILLETT HD 3.6M TANDEM DISCS - HYD CUT, REAR HITCH, 230MM SPACING



QUIVOGNE APLXD 32.61.23 TANDEM DISCS - EASY PULLING, NEW BEARINGS





SIMBA 3M DTX 300 SPEED DISCS RIPPER - RIP AND CULTIVATE



SIMBA SOLO 330 - 3M, 26" SCALLOPED BLADES, NEW POINTS, AUTO RESET



**RAZOL 3.1MTR OFFSET DISC HARROW-**26" BLADES, LATE MODEL, REAR DB







CELLI TIGER 190 3M ROTOSPIKE - NEW POINTS, PACKER ROLLER, SLIP CLUTCH



PACKER ROLLER - 3M, GOOD CONDITION



HEVA 4.0M FOLDING PRE-RIPPER -8 LEGS, WINGED FEET, REAR LINKAGE



HEVA 3M PRE RIPPER - 6 LEGS, 500MM SPACING, REAR LINKAGE, TIDY SETUP





**BREVIGLIERI B250 V300 3M ROTOSPIKE** HOE C/W 460 PACKER - GREAT WITH TRASH







**FALC MAGNUM 3.5M POWER HARROW**