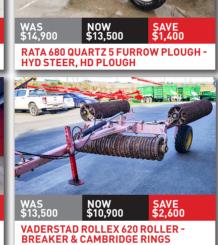

, 26" SCALLOPED BLADES, NEW POINTS, AUTO RESET



**RAZOL 3.1MTR OFFSET DISC HARROW-**26" BLADES, LATE MODEL, REAR DB







CELLI TIGER 190 3M ROTOSPIKE - NEW POINTS, PACKER ROLLER, SLIP CLUTCH



PACKER ROLLER - 3M, GOOD CONDITION



HEVA 4.0M FOLDING PRE-RIPPER -8 LEGS, WINGED FEET, REAR LINKAGE



HEVA 3M PRE RIPPER - 6 LEGS, 500MM SPACING, REAR LINKAGE, TIDY SETUP





**BREVIGLIERI B250 V300 3M ROTOSPIKE** HOE C/W 460 PACKER - GREAT WITH TRASH







**FALC MAGNUM 3.5M POWER HARROW** 









HUBBARDS 6M MULTIMAX TRAILED CULTIVATOR W/ STUMP JUMP HARROWS

PLUCKS TRAILED FOLDING 5.0M CULTIVATOR - 3M TRANSPORT WIDTH

## THINKING FINANCE? RATES FROM 1.99% APPLY TODAY





1500L capacity, 20m spreading width, twin disc applicators





Portable high-power umbilical effluent clearing.









































































**UMBILICAL SYSTEM** 





ADJUSTABLE TOP LINK, ROBUST BUILD

























**RAKE C/W ISOBUS - 14.8M MAX WIDTH** 









## ASK ABOUT OUR LEASE OPTIONS AVAILABLE ACROSS MUCH OF OUR RANGE



TANKERS - THE OBVIOUS CHOICE