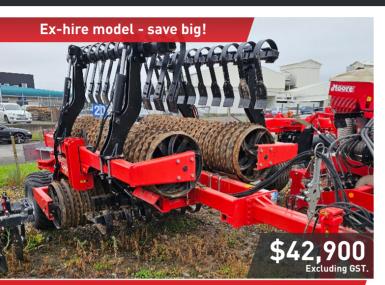

FARMCHIEF KELTEC BALE SLICER With net clamp, euro hitch. Patented efficiency - highly valued

FARMCHIEF SSDR HEAVY DUTY DEEP RIPPER 3m wide, 7 legs, 850mm clearance, dual spiked hydraulic roller

Ex-demo model - save big!