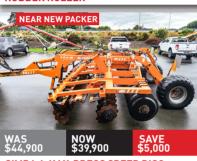

ms. Rear DD Ring Roller



FARMCHIEF 2.74M 2-RAM GRADER BLADE Reversible & replaceable scraping blade, optional wheel kit



3PTL, 90MM SPACING, SIMPLE CALIBRATION



**FARMCHIEF Y1050 BACKSAVER GRAIN** 

**AUGER - SPEED UP LONG HOT DAYS** 







## THINKING PARTS? | NATIONWIDE SHIPPING CALL 0800 327 624



**FARMCHIEF 1000M BOBBIN REELER** Direct hydraulic drive, HD A-Frame quick hitch, fully galvanised



FARMCHIEF 8FT VERT CLEARANCE TANKMASTER Excellent for above ground tanks. 2.4m high, 7.6m long, 80HP req



FARMCHIEF KESTREL 20FT MIXER/PUMP 6.1m, fully galvanised, shifts 12.5m3 p/min, fixed spout







**EXPRESSPLUS 3M SPEED DISC C/W RUBBER ROLLER** 



FARMCHIEF BLACKBEAR TRAILED 4M



QUIVOGNE ROLLFLASH 5.3M SPEED DISC ROLLER - FINISHING CULTIVATOR





SIMBA 5.5M X-PRESS DISCS



SIMBA 4.6M X-PRESS SPEED DISC -510MM BLADES, REAR DB



WILLETT HD 3.6M TANDEM DISCS - HYD CUT, REAR HITCH, 230MM SPACING



QUIVOGNE APLXD 32.61.23 TANDEM DISCS - EASY PULLING, NEW BEARINGS





SIMBA 3M DTX 300 SPEED DISCS RIPPER - RIP AND CULTIVATE



SIMBA SOLO 330 - 3M, 26" SCALLOPED BLADES, NEW POINTS, AUTO RESET



**RAZOL 3.1MTR OFFSET DISC HARROW-**26" BLADES, LATE MODEL, REAR DB







CELLI TIGER 190 3M ROTOSPIKE - NEW POINTS, PACKER ROLLER, SLIP CLUTCH



PACKER ROLLER - 3M, GOOD CONDITION



HEVA 4.0M FOLDING PRE-RIPPER -8 LEGS, WINGED FEET, REAR LINKAGE



HEVA 3M PRE RIPPER - 6 LEGS, 500MM SPACING, REAR LINKAGE, TIDY SETUP





**BREVIGLIERI B250 V300 3M ROTOSPIKE** HOE C/W 460 PACKER - GREAT WITH TRASH







**FALC MAGNUM 3.5M POWER HARROW** 









HUBBARDS 6M MULTIMA