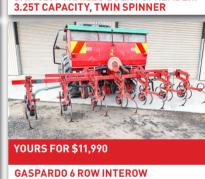

**FARMCHIEF MOORE 24 ROW UNI DRILL** Effective and easy-to-use single disc drill. 125mm spacing

FARMCHIEF EXPRESSPLUS 3M 3PTL SPEED DISCS Premium cultivation for smaller farms. Rear DD Ring Roller

FARMCHIEF 2.74M 2-RAM GRADER BLADE Reversible & replaceable scraping blade, optional wheel kit