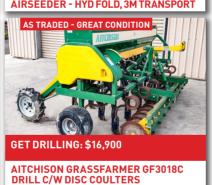

ES, NEW POINTS, AUTO RESET



**RAZOL 3.1MTR OFFSET DISC HARROW-**26" BLADES, LATE MODEL, REAR DB







CELLI TIGER 190 3M ROTOSPIKE - NEW POINTS, PACKER ROLLER, SLIP CLUTCH



PACKER ROLLER - 3M, GOOD CONDITION



HEVA 4.0M FOLDING PRE-RIPPER -8 LEGS, WINGED FEET, REAR LINKAGE



HEVA 3M PRE RIPPER - 6 LEGS, 500MM SPACING, REAR LINKAGE, TIDY SETUP





**BREVIGLIERI B250 V300 3M ROTOSPIKE** HOE C/W 460 PACKER - GREAT WITH TRASH







**FALC MAGNUM 3.5M POWER HARROW** 









HUBBARDS 6M MULTIMAX TRAILED CULTIVATOR W/ STUMP JUMP HARROWS

PLUCKS TRAILED FOLDING 5.0M CULTIVATOR - 3M TRANSPORT WIDTH

## THINKING FINANCE? RATES FROM 1.99% APPLY TODAY





1500L capacity, 20m spreading width, twin disc applicators





Portable high-power umbilical effluent clearing.









































































**UMBILICAL SYSTEM** 





ADJUSTABLE TOP LINK, ROBUST BUILD

























**RAKE C/W ISOBUS - 14.8M MAX WIDTH** 









## ASK ABOUT OUR LEASE OPTIONS AVAILABLE ACROSS MUCH OF OUR RANGE



TANKERS - THE OBVIOUS CHOICE