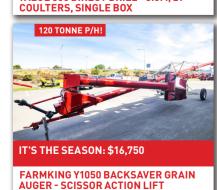

3PTL, 90MM SPACING, SIMPLE CALIBRATION

**FARMCHIEF Y1050 BACKSAVER GRAIN** 

**AUGER - SPEED UP LONG HOT DAYS** 