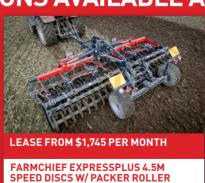

FARMCHIEF EXPRESSPLUS 4.5M SPEED DISCS Unequalled disc cultivation tech - faster working speed, better results

**FARMCHIEF 4.6M LAGOON MIXER** 600mm prop, fully galvanised, low maintenance & hard working