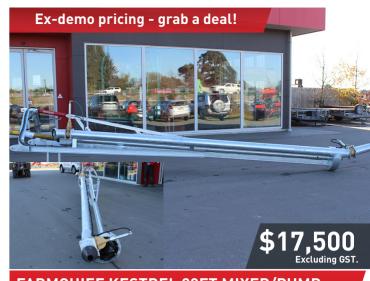

FARMCHIEF KESTREL 20FT MIXER/PUMP 6.1m, fully galvanised, shifts 12.5m3 p/min, fixed spout

**EXPRESSPLUS 3M SPEED DISC C/W RUBBER ROLLER** 

FARMCHIEF BLACKBEAR TRAILED 4M

QUIVOGNE ROLLFLASH 5.3M SPEED DISC ROLLER - FINISHING CULTIVATOR