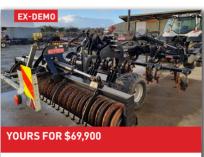

PACKER ROLLER - 3M, GOOD CONDITION

HEVA 4.0M FOLDING PRE-RIPPER -8 LEGS, WINGED FEET, REAR LINKAGE

HEVA 3M PRE RIPPER - 6 LEGS, 500MM SPACING, REAR LINKAGE, TIDY SETUP

**BREVIGLIERI B250 V300 3M ROTOSPIKE** HOE C/W 460 PACKER - GREAT WITH TRASH