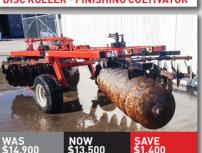

FARMCHIEF KESTREL 20FT MIXER/PUMP 6.1m, fully galvanised, shifts 12.5m3 p/min, fixed spout

**EXPRESSPLUS 3M SPEED DISC C/W RUBBER ROLLER** 

FARMCHIEF BLACKBEAR TRAILED 4M

QUIVOGNE ROLLFLASH 5.3M SPEED DISC ROLLER - FINISHING CULTIVATOR