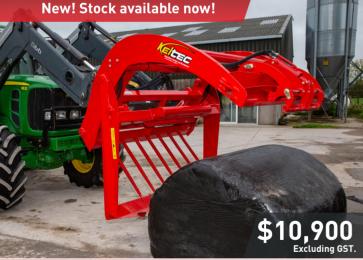

FARMCHIEF KELTEC BALE SLICER With net clamp, euro hitch. Patented efficiency - highly valued

FARMCHIEF SSDR HEAVY DUTY DEEP RIPPER 3m wide, 7 legs, 850mm clearance, dual spiked hydraulic roller

Ex-demo model - save big!