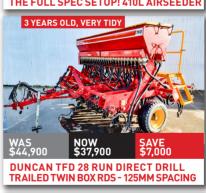

, NEW POINTS, AUTO RESET



**RAZOL 3.1MTR OFFSET DISC HARROW-**26" BLADES, LATE MODEL, REAR DB







CELLI TIGER 190 3M ROTOSPIKE - NEW POINTS, PACKER ROLLER, SLIP CLUTCH



PACKER ROLLER - 3M, GOOD CONDITION



HEVA 4.0M FOLDING PRE-RIPPER -8 LEGS, WINGED FEET, REAR LINKAGE



HEVA 3M PRE RIPPER - 6 LEGS, 500MM SPACING, REAR LINKAGE, TIDY SETUP





**BREVIGLIERI B250 V300 3M ROTOSPIKE** HOE C/W 460 PACKER - GREAT WITH TRASH







**FALC MAGNUM 3.5M POWER HARROW** 









HUBBARDS 6M MULTIMAX TRAILED CULTIVATOR W/ STUMP JUMP HARROWS

PLUCKS TRAILED FOLDING 5.0M CULTIVATOR - 3M TRANSPORT WIDTH

## THINKING FINANCE? RATES FROM 1.99% APPLY TODAY





1500L capacity, 20m spreading width, twin disc applicators





Portable high-power umbilical effluent clearing.









































































**UMBILICAL SYSTEM** 





ADJUSTABLE TOP LINK, ROBUST BUILD

























**RAKE C/W ISOBUS - 14.8M MAX WIDTH** 









## ASK ABOUT OUR LEASE OPTIONS AVAILABLE ACROSS MUCH OF OUR RANGE



TANKERS - THE OBVIOUS CHOICE