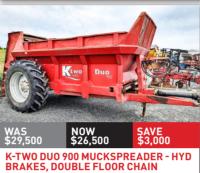

DES, LATE MODEL, REAR DB







CELLI TIGER 190 3M ROTOSPIKE - NEW POINTS, PACKER ROLLER, SLIP CLUTCH



PACKER ROLLER - 3M, GOOD CONDITION



HEVA 4.0M FOLDING PRE-RIPPER -8 LEGS, WINGED FEET, REAR LINKAGE



HEVA 3M PRE RIPPER - 6 LEGS, 500MM SPACING, REAR LINKAGE, TIDY SETUP





**BREVIGLIERI B250 V300 3M ROTOSPIKE** HOE C/W 460 PACKER - GREAT WITH TRASH







**FALC MAGNUM 3.5M POWER HARROW** 









HUBBARDS 6M MULTIMAX TRAILED CULTIVATOR W/ STUMP JUMP HARROWS

PLUCKS TRAILED FOLDING 5.0M CULTIVATOR - 3M TRANSPORT WIDTH

## THINKING FINANCE? RATES FROM 1.99% APPLY TODAY





1500L capacity, 20m spreading width, twin disc applicators





Portable high-power umbilical effluent clearing.









































































**UMBILICAL SYSTEM** 





ADJUSTABLE TOP LINK, ROBUST BUILD

























**RAKE C/W ISOBUS - 14.8M MAX WIDTH** 









## ASK ABOUT OUR LEASE OPTIONS AVAILABLE ACROSS MUCH OF OUR RANGE



TANKERS - THE OBVIOUS CHOICE