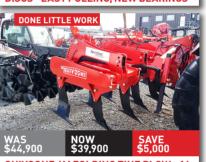

SIMBA 5.5M X-PRESS DISCS

SIMBA 4.6M X-PRESS SPEED DISC -510MM BLADES, REAR DB

WILLETT HD 3.6M TANDEM DISCS - HYD CUT, REAR HITCH, 230MM SPACING

QUIVOGNE APLXD 32.61.23 TANDEM DISCS - EASY PULLING, NEW BEARINGS