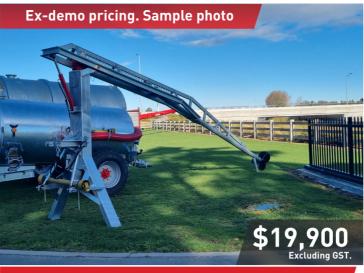

## THINKING PARTS? | NATIONWIDE SHIPPING CALL 0800 327 624

**FARMCHIEF 1000M BOBBIN REELER** Direct hydraulic drive, HD A-Frame quick hitch, fully galvanised

FARMCHIEF 8FT VERT CLEARANCE TANKMASTER Excellent for above ground tanks. 2.4m high, 7.6m long, 80HP req