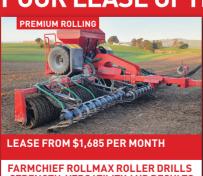

FARMCHIEF ROLLMAX 6.3M FOLDING ROLLER Levelling paddles, 2.5m transport width & centre pivot wings

**NSL 3.5M RIPPER W/ DOUBLE WAVY DISCS** Next-gen ripping tech - significantly improve cultivation times