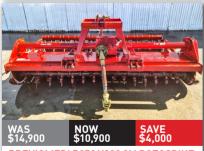

UBBER ROLLER** 



FARMCHIEF BLACKBEAR TRAILED 4M



QUIVOGNE ROLLFLASH 5.3M SPEED DISC ROLLER - FINISHING CULTIVATOR





SIMBA 5.5M X-PRESS DISCS



SIMBA 4.6M X-PRESS SPEED DISC -510MM BLADES, REAR DB



WILLETT HD 3.6M TANDEM DISCS - HYD CUT, REAR HITCH, 230MM SPACING



QUIVOGNE APLXD 32.61.23 TANDEM DISCS - EASY PULLING, NEW BEARINGS





SIMBA 3M DTX 300 SPEED DISCS RIPPER - RIP AND CULTIVATE



SIMBA SOLO 330 - 3M, 26" SCALLOPED BLADES, NEW POINTS, AUTO RESET



**RAZOL 3.1MTR OFFSET DISC HARROW-**26" BLADES, LATE MODEL, REAR DB







CELLI TIGER 190 3M ROTOSPIKE - NEW POINTS, PACKER ROLLER, SLIP CLUTCH



PACKER ROLLER - 3M, GOOD CONDITION



HEVA 4.0M FOLDING PRE-RIPPER -8 LEGS, WINGED FEET, REAR LINKAGE



HEVA 3M PRE RIPPER - 6 LEGS, 500MM SPACING, REAR LINKAGE, TIDY SETUP





**BREVIGLIERI B250 V300 3M ROTOSPIKE** HOE C/W 460 PACKER - GREAT WITH TRASH







**FALC MAGNUM 3.5M POWER HARROW** 









HUBBARDS 6M MULTIMAX TRAILED CULTIVATOR W/ STUMP JUMP HARROWS

PLUCKS TRAILED FOLDING 5.0M CULTIVATOR - 3M TRANSPORT WIDTH

## THINKING FINANCE? RATES FROM 1.99% APPLY TODAY





1500L capacity, 20m spreading width, twin disc applicators





Portable high-power umbilical effluent clearing.









































































**UMBILICAL SYSTEM** 





ADJUSTABLE TOP LINK, ROBUST BUILD

























**RAKE C/W ISOBUS - 14.8M MAX WIDTH** 









## ASK ABOUT OUR LEASE OPTIONS AVAILABLE ACROSS MUCH OF OUR RANGE



TANKERS - THE OBVIOUS CHOICE