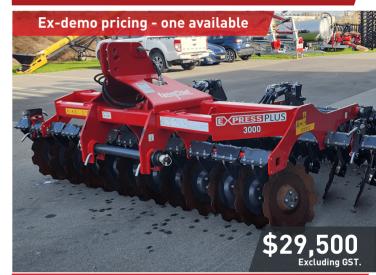

FARMCHIEF KESTREL 20FT MIXER/PUMP 6.1m, fully galvanised, shifts 12.5m3 p/min, fixed spout

**EXPRESSPLUS 3M SPEED DISC C/W RUBBER ROLLER** 

FARMCHIEF BLACKBEAR TRAILED 4M

QUIVOGNE ROLLFLASH 5.3M SPEED DISC ROLLER - FINISHING CULTIVATOR