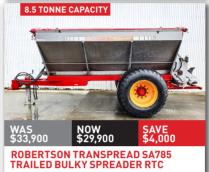

S, LATE MODEL, REAR DB







CELLI TIGER 190 3M ROTOSPIKE - NEW POINTS, PACKER ROLLER, SLIP CLUTCH



PACKER ROLLER - 3M, GOOD CONDITION



HEVA 4.0M FOLDING PRE-RIPPER -8 LEGS, WINGED FEET, REAR LINKAGE



HEVA 3M PRE RIPPER - 6 LEGS, 500MM SPACING, REAR LINKAGE, TIDY SETUP





**BREVIGLIERI B250 V300 3M ROTOSPIKE** HOE C/W 460 PACKER - GREAT WITH TRASH







**FALC MAGNUM 3.5M POWER HARROW** 









HUBBARDS 6M MULTIMAX TRAILED CULTIVATOR W/ STUMP JUMP HARROWS

PLUCKS TRAILED FOLDING 5.0M CULTIVATOR - 3M TRANSPORT WIDTH

## THINKING FINANCE? RATES FROM 1.99% APPLY TODAY





1500L capacity, 20m spreading width, twin disc applicators





Portable high-power umbilical effluent clearing.









































































**UMBILICAL SYSTEM** 





ADJUSTABLE TOP LINK, ROBUST BUILD

























**RAKE C/W ISOBUS - 14.8M MAX WIDTH** 









## ASK ABOUT OUR LEASE OPTIONS AVAILABLE ACROSS MUCH OF OUR RANGE



TANKERS - THE OBVIOUS CHOICE