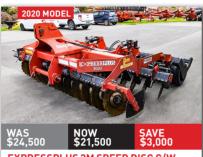

FARMCHIEF KESTREL 20FT MIXER/PUMP 6.1m, fully galvanised, shifts 12.5m3 p/min, fixed spout

**EXPRESSPLUS 3M SPEED DISC C/W RUBBER ROLLER** 

FARMCHIEF BLACKBEAR TRAILED 4M

QUIVOGNE ROLLFLASH 5.3M SPEED DISC ROLLER - FINISHING CULTIVATOR