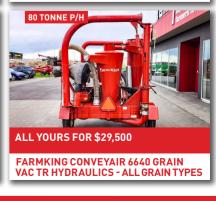

FARMCHIEF KESTREL 20FT MIXER/PUMP 6.1m, fully galvanised, shifts 12.5m3 p/min, fixed spout

**EXPRESSPLUS 3M SPEED DISC C/W RUBBER ROLLER** 

FARMCHIEF BLACKBEAR TRAILED 4M

QUIVOGNE ROLLFLASH 5.3M SPEED DISC ROLLER - FINISHING CULTIVATOR