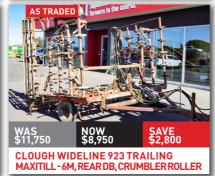

ISC ROLLER - FINISHING CULTIVATOR





SIMBA 5.5M X-PRESS DISCS



SIMBA 4.6M X-PRESS SPEED DISC -510MM BLADES, REAR DB



WILLETT HD 3.6M TANDEM DISCS - HYD CUT, REAR HITCH, 230MM SPACING



QUIVOGNE APLXD 32.61.23 TANDEM DISCS - EASY PULLING, NEW BEARINGS





SIMBA 3M DTX 300 SPEED DISCS RIPPER - RIP AND CULTIVATE



SIMBA SOLO 330 - 3M, 26" SCALLOPED BLADES, NEW POINTS, AUTO RESET



**RAZOL 3.1MTR OFFSET DISC HARROW-**26" BLADES, LATE MODEL, REAR DB







CELLI TIGER 190 3M ROTOSPIKE - NEW POINTS, PACKER ROLLER, SLIP CLUTCH



PACKER ROLLER - 3M, GOOD CONDITION



HEVA 4.0M FOLDING PRE-RIPPER -8 LEGS, WINGED FEET, REAR LINKAGE



HEVA 3M PRE RIPPER - 6 LEGS, 500MM SPACING, REAR LINKAGE, TIDY SETUP





**BREVIGLIERI B250 V300 3M ROTOSPIKE** HOE C/W 460 PACKER - GREAT WITH TRASH







**FALC MAGNUM 3.5M POWER HARROW** 









HUBBARDS 6M MULTIMAX TRAILED CULTIVATOR W/ STUMP JUMP HARROWS

PLUCKS TRAILED FOLDING 5.0M CULTIVATOR - 3M TRANSPORT WIDTH

## THINKING FINANCE? RATES FROM 1.99% APPLY TODAY





1500L capacity, 20m spreading width, twin disc applicators





Portable high-power umbilical effluent clearing.









































































**UMBILICAL SYSTEM** 





ADJUSTABLE TOP LINK, ROBUST BUILD

























**RAKE C/W ISOBUS - 14.8M MAX WIDTH** 









## ASK ABOUT OUR LEASE OPTIONS AVAILABLE ACROSS MUCH OF OUR RANGE



TANKERS - THE OBVIOUS CHOICE