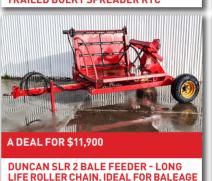

3M ROTOSPIKE - NEW POINTS, PACKER ROLLER, SLIP CLUTCH



PACKER ROLLER - 3M, GOOD CONDITION



HEVA 4.0M FOLDING PRE-RIPPER -8 LEGS, WINGED FEET, REAR LINKAGE



HEVA 3M PRE RIPPER - 6 LEGS, 500MM SPACING, REAR LINKAGE, TIDY SETUP





**BREVIGLIERI B250 V300 3M ROTOSPIKE** HOE C/W 460 PACKER - GREAT WITH TRASH







**FALC MAGNUM 3.5M POWER HARROW** 









HUBBARDS 6M MULTIMAX TRAILED CULTIVATOR W/ STUMP JUMP HARROWS

PLUCKS TRAILED FOLDING 5.0M CULTIVATOR - 3M TRANSPORT WIDTH

## THINKING FINANCE? RATES FROM 1.99% APPLY TODAY





1500L capacity, 20m spreading width, twin disc applicators





Portable high-power umbilical effluent clearing.









































































**UMBILICAL SYSTEM** 





ADJUSTABLE TOP LINK, ROBUST BUILD

























**RAKE C/W ISOBUS - 14.8M MAX WIDTH** 









## ASK ABOUT OUR LEASE OPTIONS AVAILABLE ACROSS MUCH OF OUR RANGE



TANKERS - THE OBVIOUS CHOICE