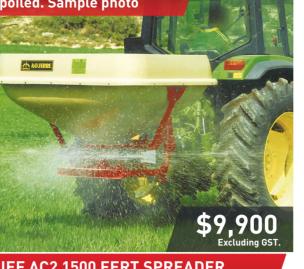

## THINKING FINANCE? RATES FROM 1.99% APPLY TODAY

1500L capacity, 20m spreading width, twin disc applicators

Portable high-power umbilical effluent clearing.

**UMBILICAL SYSTEM** 

ADJUSTABLE TOP LINK, ROBUST BUILD