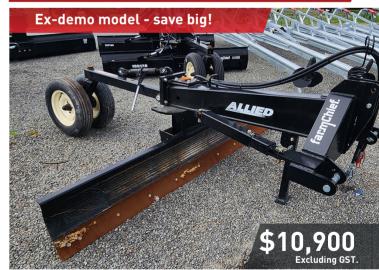

FARMCHIEF KELTEC BALE SLICER With net clamp, euro hitch. Patented efficiency - highly valued

FARMCHIEF SSDR HEAVY DUTY DEEP RIPPER 3m wide, 7 legs, 850mm clearance, dual spiked hydraulic roller

Ex-demo model - save big!