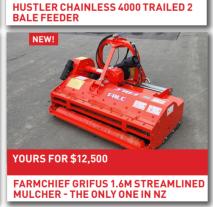

PACKER ROLLER - 3M, GOOD CONDITION



HEVA 4.0M FOLDING PRE-RIPPER -8 LEGS, WINGED FEET, REAR LINKAGE



HEVA 3M PRE RIPPER - 6 LEGS, 500MM SPACING, REAR LINKAGE, TIDY SETUP





**BREVIGLIERI B250 V300 3M ROTOSPIKE** HOE C/W 460 PACKER - GREAT WITH TRASH







**FALC MAGNUM 3.5M POWER HARROW** 









HUBBARDS 6M MULTIMAX TRAILED CULTIVATOR W/ STUMP JUMP HARROWS

PLUCKS TRAILED FOLDING 5.0M CULTIVATOR - 3M TRANSPORT WIDTH

## THINKING FINANCE? RATES FROM 1.99% APPLY TODAY





1500L capacity, 20m spreading width, twin disc applicators





Portable high-power umbilical effluent clearing.









































































**UMBILICAL SYSTEM** 





ADJUSTABLE TOP LINK, ROBUST BUILD

























**RAKE C/W ISOBUS - 14.8M MAX WIDTH** 









## ASK ABOUT OUR LEASE OPTIONS AVAILABLE ACROSS MUCH OF OUR RANGE



TANKERS - THE OBVIOUS CHOICE