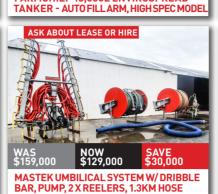

## THINKING FINANCE? RATES FROM 1.99% APPLY TODAY

1500L capacity, 20m spreading width, twin disc applicators

Portable high-power umbilical effluent clearing.

**UMBILICAL SYSTEM** 

ADJUSTABLE TOP LINK, ROBUST BUILD

## ASK ABOUT OUR LEASE OPTIONS AVAILABLE ACROSS MUCH OF OUR RANGE

TANKERS - THE OBVIOUS CHOICE