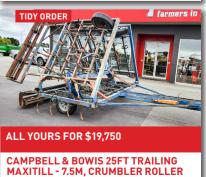

5.5M X-PRESS DISCS



SIMBA 4.6M X-PRESS SPEED DISC -510MM BLADES, REAR DB



WILLETT HD 3.6M TANDEM DISCS - HYD CUT, REAR HITCH, 230MM SPACING



QUIVOGNE APLXD 32.61.23 TANDEM DISCS - EASY PULLING, NEW BEARINGS





SIMBA 3M DTX 300 SPEED DISCS RIPPER - RIP AND CULTIVATE



SIMBA SOLO 330 - 3M, 26" SCALLOPED BLADES, NEW POINTS, AUTO RESET



**RAZOL 3.1MTR OFFSET DISC HARROW-**26" BLADES, LATE MODEL, REAR DB







CELLI TIGER 190 3M ROTOSPIKE - NEW POINTS, PACKER ROLLER, SLIP CLUTCH



PACKER ROLLER - 3M, GOOD CONDITION



HEVA 4.0M FOLDING PRE-RIPPER -8 LEGS, WINGED FEET, REAR LINKAGE



HEVA 3M PRE RIPPER - 6 LEGS, 500MM SPACING, REAR LINKAGE, TIDY SETUP





**BREVIGLIERI B250 V300 3M ROTOSPIKE** HOE C/W 460 PACKER - GREAT WITH TRASH







**FALC MAGNUM 3.5M POWER HARROW** 









HUBBARDS 6M MULTIMAX TRAILED CULTIVATOR W/ STUMP JUMP HARROWS

PLUCKS TRAILED FOLDING 5.0M CULTIVATOR - 3M TRANSPORT WIDTH

## THINKING FINANCE? RATES FROM 1.99% APPLY TODAY





1500L capacity, 20m spreading width, twin disc applicators





Portable high-power umbilical effluent clearing.









































































**UMBILICAL SYSTEM** 





ADJUSTABLE TOP LINK, ROBUST BUILD

























**RAKE C/W ISOBUS - 14.8M MAX WIDTH** 









## ASK ABOUT OUR LEASE OPTIONS AVAILABLE ACROSS MUCH OF OUR RANGE



TANKERS - THE OBVIOUS CHOICE