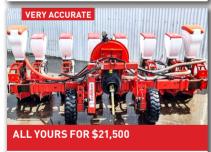

3PTL, 90MM SPACING, SIMPLE CALIBRATION

**FARMCHIEF Y1050 BACKSAVER GRAIN** 

**AUGER - SPEED UP LONG HOT DAYS** 