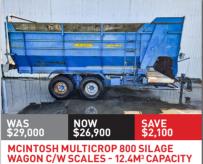

SET DISC HARROW-**26" BLADES, LATE MODEL, REAR DB







CELLI TIGER 190 3M ROTOSPIKE - NEW POINTS, PACKER ROLLER, SLIP CLUTCH



PACKER ROLLER - 3M, GOOD CONDITION



HEVA 4.0M FOLDING PRE-RIPPER -8 LEGS, WINGED FEET, REAR LINKAGE



HEVA 3M PRE RIPPER - 6 LEGS, 500MM SPACING, REAR LINKAGE, TIDY SETUP





**BREVIGLIERI B250 V300 3M ROTOSPIKE** HOE C/W 460 PACKER - GREAT WITH TRASH







**FALC MAGNUM 3.5M POWER HARROW** 









HUBBARDS 6M MULTIMAX TRAILED CULTIVATOR W/ STUMP JUMP HARROWS

PLUCKS TRAILED FOLDING 5.0M CULTIVATOR - 3M TRANSPORT WIDTH

## THINKING FINANCE? RATES FROM 1.99% APPLY TODAY





1500L capacity, 20m spreading width, twin disc applicators





Portable high-power umbilical effluent clearing.









































































**UMBILICAL SYSTEM** 





ADJUSTABLE TOP LINK, ROBUST BUILD

























**RAKE C/W ISOBUS - 14.8M MAX WIDTH** 









## ASK ABOUT OUR LEASE OPTIONS AVAILABLE ACROSS MUCH OF OUR RANGE



TANKERS - THE OBVIOUS CHOICE