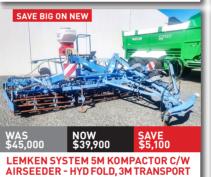

LOPED BLADES, NEW POINTS, AUTO RESET



**RAZOL 3.1MTR OFFSET DISC HARROW-**26" BLADES, LATE MODEL, REAR DB







CELLI TIGER 190 3M ROTOSPIKE - NEW POINTS, PACKER ROLLER, SLIP CLUTCH



PACKER ROLLER - 3M, GOOD CONDITION



HEVA 4.0M FOLDING PRE-RIPPER -8 LEGS, WINGED FEET, REAR LINKAGE



HEVA 3M PRE RIPPER - 6 LEGS, 500MM SPACING, REAR LINKAGE, TIDY SETUP





**BREVIGLIERI B250 V300 3M ROTOSPIKE** HOE C/W 460 PACKER - GREAT WITH TRASH







**FALC MAGNUM 3.5M POWER HARROW** 









HUBBARDS 6M MULTIMAX TRAILED CULTIVATOR W/ STUMP JUMP HARROWS

PLUCKS TRAILED FOLDING 5.0M CULTIVATOR - 3M TRANSPORT WIDTH

## THINKING FINANCE? RATES FROM 1.99% APPLY TODAY





1500L capacity, 20m spreading width, twin disc applicators





Portable high-power umbilical effluent clearing.









































































**UMBILICAL SYSTEM** 





ADJUSTABLE TOP LINK, ROBUST BUILD

























**RAKE C/W ISOBUS - 14.8M MAX WIDTH** 









## ASK ABOUT OUR LEASE OPTIONS AVAILABLE ACROSS MUCH OF OUR RANGE



TANKERS - THE OBVIOUS CHOICE