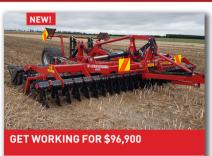

FARMCHIEF EXPRESSPLUS 4.5M SPEED DISCS Unequalled disc cultivation tech - faster working speed, better results

**FARMCHIEF 4.6M LAGOON MIXER** 600mm prop, fully galvanised, low maintenance & hard working