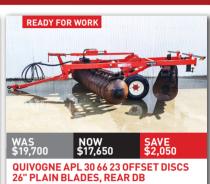

SIMBA 5.5M X-PRESS DISCS

SIMBA 4.6M X-PRESS SPEED DISC -510MM BLADES, REAR DB

WILLETT HD 3.6M TANDEM DISCS - HYD CUT, REAR HITCH, 230MM SPACING

QUIVOGNE APLXD 32.61.23 TANDEM DISCS - EASY PULLING, NEW BEARINGS