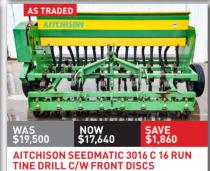

ADES, NEW POINTS, AUTO RESET



**RAZOL 3.1MTR OFFSET DISC HARROW-**26" BLADES, LATE MODEL, REAR DB







CELLI TIGER 190 3M ROTOSPIKE - NEW POINTS, PACKER ROLLER, SLIP CLUTCH



PACKER ROLLER - 3M, GOOD CONDITION



HEVA 4.0M FOLDING PRE-RIPPER -8 LEGS, WINGED FEET, REAR LINKAGE



HEVA 3M PRE RIPPER - 6 LEGS, 500MM SPACING, REAR LINKAGE, TIDY SETUP





**BREVIGLIERI B250 V300 3M ROTOSPIKE** HOE C/W 460 PACKER - GREAT WITH TRASH







**FALC MAGNUM 3.5M POWER HARROW** 









HUBBARDS 6M MULTIMAX TRAILED CULTIVATOR W/ STUMP JUMP HARROWS

PLUCKS TRAILED FOLDING 5.0M CULTIVATOR - 3M TRANSPORT WIDTH

## THINKING FINANCE? RATES FROM 1.99% APPLY TODAY





1500L capacity, 20m spreading width, twin disc applicators





Portable high-power umbilical effluent clearing.









































































**UMBILICAL SYSTEM** 





ADJUSTABLE TOP LINK, ROBUST BUILD

























**RAKE C/W ISOBUS - 14.8M MAX WIDTH** 









## ASK ABOUT OUR LEASE OPTIONS AVAILABLE ACROSS MUCH OF OUR RANGE



TANKERS - THE OBVIOUS CHOICE