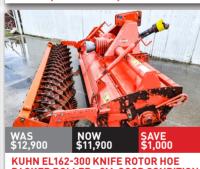

ground tanks. 2.4m high, 7.6m long, 80HP req



FARMCHIEF KESTREL 20FT MIXER/PUMP 6.1m, fully galvanised, shifts 12.5m3 p/min, fixed spout







**EXPRESSPLUS 3M SPEED DISC C/W RUBBER ROLLER** 



FARMCHIEF BLACKBEAR TRAILED 4M



QUIVOGNE ROLLFLASH 5.3M SPEED DISC ROLLER - FINISHING CULTIVATOR





SIMBA 5.5M X-PRESS DISCS



SIMBA 4.6M X-PRESS SPEED DISC -510MM BLADES, REAR DB



WILLETT HD 3.6M TANDEM DISCS - HYD CUT, REAR HITCH, 230MM SPACING



QUIVOGNE APLXD 32.61.23 TANDEM DISCS - EASY PULLING, NEW BEARINGS





SIMBA 3M DTX 300 SPEED DISCS RIPPER - RIP AND CULTIVATE



SIMBA SOLO 330 - 3M, 26" SCALLOPED BLADES, NEW POINTS, AUTO RESET



**RAZOL 3.1MTR OFFSET DISC HARROW-**26" BLADES, LATE MODEL, REAR DB







CELLI TIGER 190 3M ROTOSPIKE - NEW POINTS, PACKER ROLLER, SLIP CLUTCH



PACKER ROLLER - 3M, GOOD CONDITION



HEVA 4.0M FOLDING PRE-RIPPER -8 LEGS, WINGED FEET, REAR LINKAGE



HEVA 3M PRE RIPPER - 6 LEGS, 500MM SPACING, REAR LINKAGE, TIDY SETUP





**BREVIGLIERI B250 V300 3M ROTOSPIKE** HOE C/W 460 PACKER - GREAT WITH TRASH







**FALC MAGNUM 3.5M POWER HARROW** 









HUBBARDS 6M MULTIMAX TRAILED CULTIVATOR W/ STUMP JUMP HARROWS

PLUCKS TRAILED FOLDING 5.0M CULTIVATOR - 3M TRANSPORT WIDTH

## THINKING FINANCE? RATES FROM 1.99% APPLY TODAY





1500L capacity, 20m spreading width, twin disc applicators





Portable high-power umbilical effluent clearing.









































































**UMBILICAL SYSTEM** 





ADJUSTABLE TOP LINK, ROBUST BUILD

























**RAKE C/W ISOBUS - 14.8M MAX WIDTH**