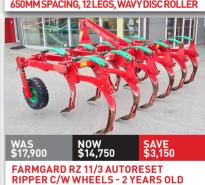

RUBBER ROLLER** 



FARMCHIEF BLACKBEAR TRAILED 4M



QUIVOGNE ROLLFLASH 5.3M SPEED DISC ROLLER - FINISHING CULTIVATOR





SIMBA 5.5M X-PRESS DISCS



SIMBA 4.6M X-PRESS SPEED DISC -510MM BLADES, REAR DB



WILLETT HD 3.6M TANDEM DISCS - HYD CUT, REAR HITCH, 230MM SPACING



QUIVOGNE APLXD 32.61.23 TANDEM DISCS - EASY PULLING, NEW BEARINGS





SIMBA 3M DTX 300 SPEED DISCS RIPPER - RIP AND CULTIVATE



SIMBA SOLO 330 - 3M, 26" SCALLOPED BLADES, NEW POINTS, AUTO RESET



**RAZOL 3.1MTR OFFSET DISC HARROW-**26" BLADES, LATE MODEL, REAR DB







CELLI TIGER 190 3M ROTOSPIKE - NEW POINTS, PACKER ROLLER, SLIP CLUTCH



PACKER ROLLER - 3M, GOOD CONDITION



HEVA 4.0M FOLDING PRE-RIPPER -8 LEGS, WINGED FEET, REAR LINKAGE



HEVA 3M PRE RIPPER - 6 LEGS, 500MM SPACING, REAR LINKAGE, TIDY SETUP





**BREVIGLIERI B250 V300 3M ROTOSPIKE** HOE C/W 460 PACKER - GREAT WITH TRASH







**FALC MAGNUM 3.5M POWER HARROW** 









HUBBARDS 6M MULTIMAX TRAILED CULTIVATOR W/ STUMP JUMP HARROWS

PLUCKS TRAILED FOLDING 5.0M CULTIVATOR - 3M TRANSPORT WIDTH

## THINKING FINANCE? RATES FROM 1.99% APPLY TODAY





1500L capacity, 20m spreading width, twin disc applicators





Portable high-power umbilical effluent clearing.









































































**UMBILICAL SYSTEM** 





ADJUSTABLE TOP LINK, ROBUST BUILD

























**RAKE C/W ISOBUS - 14.8M MAX WIDTH** 









## ASK ABOUT OUR LEASE OPTIONS AVAILABLE ACROSS MUCH OF OUR RANGE



TANKERS - THE OBVIOUS CHOICE