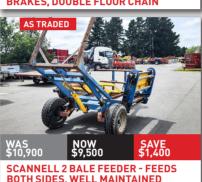

90 3M ROTOSPIKE - NEW POINTS, PACKER ROLLER, SLIP CLUTCH



PACKER ROLLER - 3M, GOOD CONDITION



HEVA 4.0M FOLDING PRE-RIPPER -8 LEGS, WINGED FEET, REAR LINKAGE



HEVA 3M PRE RIPPER - 6 LEGS, 500MM SPACING, REAR LINKAGE, TIDY SETUP





**BREVIGLIERI B250 V300 3M ROTOSPIKE** HOE C/W 460 PACKER - GREAT WITH TRASH







**FALC MAGNUM 3.5M POWER HARROW** 









HUBBARDS 6M MULTIMAX TRAILED CULTIVATOR W/ STUMP JUMP HARROWS

PLUCKS TRAILED FOLDING 5.0M CULTIVATOR - 3M TRANSPORT WIDTH

## THINKING FINANCE? RATES FROM 1.99% APPLY TODAY





1500L capacity, 20m spreading width, twin disc applicators





Portable high-power umbilical effluent clearing.









































































**UMBILICAL SYSTEM** 





ADJUSTABLE TOP LINK, ROBUST BUILD

























**RAKE C/W ISOBUS - 14.8M MAX WIDTH** 









## ASK ABOUT OUR LEASE OPTIONS AVAILABLE ACROSS MUCH OF OUR RANGE



TANKERS - THE OBVIOUS CHOICE