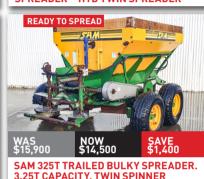

M ROTOSPIKE - NEW POINTS, PACKER ROLLER, SLIP CLUTCH



PACKER ROLLER - 3M, GOOD CONDITION



HEVA 4.0M FOLDING PRE-RIPPER -8 LEGS, WINGED FEET, REAR LINKAGE



HEVA 3M PRE RIPPER - 6 LEGS, 500MM SPACING, REAR LINKAGE, TIDY SETUP





**BREVIGLIERI B250 V300 3M ROTOSPIKE** HOE C/W 460 PACKER - GREAT WITH TRASH







**FALC MAGNUM 3.5M POWER HARROW** 









HUBBARDS 6M MULTIMAX TRAILED CULTIVATOR W/ STUMP JUMP HARROWS

PLUCKS TRAILED FOLDING 5.0M CULTIVATOR - 3M TRANSPORT WIDTH

## THINKING FINANCE? RATES FROM 1.99% APPLY TODAY





1500L capacity, 20m spreading width, twin disc applicators





Portable high-power umbilical effluent clearing.









































































**UMBILICAL SYSTEM** 





ADJUSTABLE TOP LINK, ROBUST BUILD

























**RAKE C/W ISOBUS - 14.8M MAX WIDTH** 









## ASK ABOUT OUR LEASE OPTIONS AVAILABLE ACROSS MUCH OF OUR RANGE



TANKERS - THE OBVIOUS CHOICE