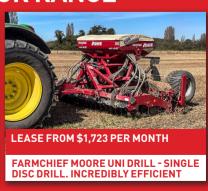

**FARMCHIEF MOORE 24 ROW UNI DRILL** Effective and easy-to-use single disc drill. 125mm spacing

FARMCHIEF EXPRESSPLUS 3M 3PTL SPEED DISCS Premium cultivation for smaller farms. Rear DD Ring Roller

FARMCHIEF 2.74M 2-RAM GRADER BLADE Reversible & replaceable scraping blade, optional wheel kit