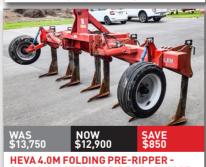

PACKER ROLLER - 3M, GOOD CONDITION

HEVA 4.0M FOLDING PRE-RIPPER -8 LEGS, WINGED FEET, REAR LINKAGE

HEVA 3M PRE RIPPER - 6 LEGS, 500MM SPACING, REAR LINKAGE, TIDY SETUP

**BREVIGLIERI B250 V300 3M ROTOSPIKE** HOE C/W 460 PACKER - GREAT WITH TRASH