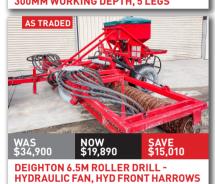

SCALLOPED BLADES, NEW POINTS, AUTO RESET



**RAZOL 3.1MTR OFFSET DISC HARROW-**26" BLADES, LATE MODEL, REAR DB







CELLI TIGER 190 3M ROTOSPIKE - NEW POINTS, PACKER ROLLER, SLIP CLUTCH



PACKER ROLLER - 3M, GOOD CONDITION



HEVA 4.0M FOLDING PRE-RIPPER -8 LEGS, WINGED FEET, REAR LINKAGE



HEVA 3M PRE RIPPER - 6 LEGS, 500MM SPACING, REAR LINKAGE, TIDY SETUP





**BREVIGLIERI B250 V300 3M ROTOSPIKE** HOE C/W 460 PACKER - GREAT WITH TRASH







**FALC MAGNUM 3.5M POWER HARROW** 









HUBBARDS 6M MULTIMAX TRAILED CULTIVATOR W/ STUMP JUMP HARROWS

PLUCKS TRAILED FOLDING 5.0M CULTIVATOR - 3M TRANSPORT WIDTH

## THINKING FINANCE? RATES FROM 1.99% APPLY TODAY





1500L capacity, 20m spreading width, twin disc applicators





Portable high-power umbilical effluent clearing.









































































**UMBILICAL SYSTEM** 





ADJUSTABLE TOP LINK, ROBUST BUILD

























**RAKE C/W ISOBUS - 14.8M MAX WIDTH** 









## ASK ABOUT OUR LEASE OPTIONS AVAILABLE ACROSS MUCH OF OUR RANGE



TANKERS - THE OBVIOUS CHOICE