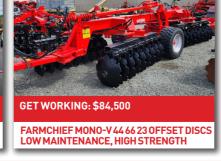

. Patented efficiency - highly valued



FARMCHIEF SSDR HEAVY DUTY DEEP RIPPER 3m wide, 7 legs, 850mm clearance, dual spiked hydraulic roller

Ex-demo model - save big!



FARMCHIEF EXPRESSPLUS 4.5M SPEED DISCS Unequalled disc cultivation tech - faster working speed, better results



**FARMCHIEF 4.6M LAGOON MIXER** 600mm prop, fully galvanised, low maintenance & hard working



**FARMCHIEF MOORE 24 ROW UNI DRILL** Effective and easy-to-use single disc drill. 125mm spacing



FARMCHIEF EXPRESSPLUS 3M 3PTL SPEED DISCS Premium cultivation for smaller farms. Rear DD Ring Roller



FARMCHIEF 2.74M 2-RAM GRADER BLADE Reversible & replaceable scraping blade, optional wheel kit



3PTL, 90MM SPACING, SIMPLE CALIBRATION



**FARMCHIEF Y1050 BACKSAVER GRAIN** 

**AUGER - SPEED UP LONG HOT DAYS** 







## THINKING PARTS? | NATIONWIDE SHIPPING CALL 0800 327 624



**FARMCHIEF 1000M BOBBIN REELER** Direct hydraulic drive, HD A-Frame quick hitch, fully galvanised



FARMCHIEF 8FT VERT CLEARANCE TANKMASTER Excellent for above ground tanks. 2.4m high, 7.6m long, 80HP req



FARMCHIEF KESTREL 20FT MIXER/PUMP 6.1m, fully galvanised, shifts 12.5m3 p/min, fixed spout







**EXPRESSPLUS 3M SPEED DISC C/W RUBBER ROLLER** 



FARMCHIEF BLACKBEAR TRAILED 4M



QUIVOGNE ROLLFLASH 5.3M SPEED DISC ROLLER - FINISHING CULTIVATOR





SIMBA 5.5M X-PRESS DISCS



SIMBA 4.6M X-PRESS SPEED DISC -510MM BLADES, REAR DB



WILLETT HD 3.6M TANDEM DISCS - HYD CUT, REAR HITCH, 230MM SPACING



QUIVOGNE APLXD 32.61.23 TANDEM DISCS - EASY PULLING, NEW BEARINGS





SIMBA 3M DTX 300 SPEED DISCS RIPPER - RIP AN