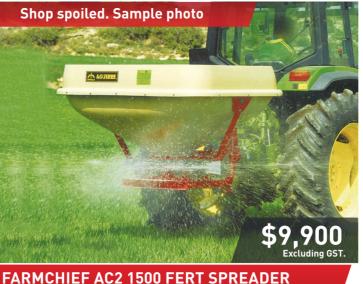

## THINKING FINANCE? RATES FROM 1.99% APPLY TODAY

1500L capacity, 20m spreading width, twin disc applicators

Portable high-power umbilical effluent clearing.

**UMBILICAL SYSTEM** 

ADJUSTABLE TOP LINK, ROBUST BUILD