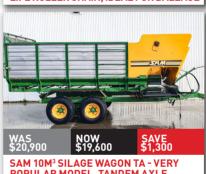

FARMCHIEF KESTREL 20FT MIXER/PUMP 6.1m, fully galvanised, shifts 12.5m3 p/min, fixed spout

**EXPRESSPLUS 3M SPEED DISC C/W RUBBER ROLLER** 

FARMCHIEF BLACKBEAR TRAILED 4M

QUIVOGNE ROLLFLASH 5.3M SPEED DISC ROLLER - FINISHING CULTIVATOR