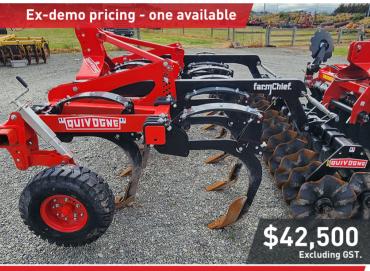

SIMBA 5.5M X-PRESS DISCS

SIMBA 4.6M X-PRESS SPEED DISC -510MM BLADES, REAR DB

WILLETT HD 3.6M TANDEM DISCS - HYD CUT, REAR HITCH, 230MM SPACING

QUIVOGNE APLXD 32.61.23 TANDEM DISCS - EASY PULLING, NEW BEARINGS