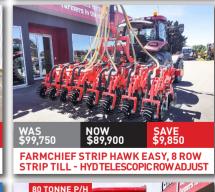

, AUTO RESET



**RAZOL 3.1MTR OFFSET DISC HARROW-**26" BLADES, LATE MODEL, REAR DB







CELLI TIGER 190 3M ROTOSPIKE - NEW POINTS, PACKER ROLLER, SLIP CLUTCH



PACKER ROLLER - 3M, GOOD CONDITION



HEVA 4.0M FOLDING PRE-RIPPER -8 LEGS, WINGED FEET, REAR LINKAGE



HEVA 3M PRE RIPPER - 6 LEGS, 500MM SPACING, REAR LINKAGE, TIDY SETUP





**BREVIGLIERI B250 V300 3M ROTOSPIKE** HOE C/W 460 PACKER - GREAT WITH TRASH







**FALC MAGNUM 3.5M POWER HARROW** 









HUBBARDS 6M MULTIMAX TRAILED CULTIVATOR W/ STUMP JUMP HARROWS

PLUCKS TRAILED FOLDING 5.0M CULTIVATOR - 3M TRANSPORT WIDTH

## THINKING FINANCE? RATES FROM 1.99% APPLY TODAY





1500L capacity, 20m spreading width, twin disc applicators





Portable high-power umbilical effluent clearing.









































































**UMBILICAL SYSTEM** 





ADJUSTABLE TOP LINK, ROBUST BUILD

























**RAKE C/W ISOBUS - 14.8M MAX WIDTH** 









## ASK ABOUT OUR LEASE OPTIONS AVAILABLE ACROSS MUCH OF OUR RANGE



TANKERS - THE OBVIOUS CHOICE