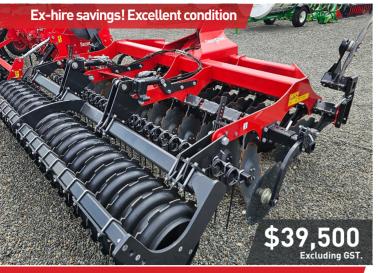

M DISCS - EASY PULLING, NEW BEARINGS





SIMBA 3M DTX 300 SPEED DISCS RIPPER - RIP AND CULTIVATE



SIMBA SOLO 330 - 3M, 26" SCALLOPED BLADES, NEW POINTS, AUTO RESET



**RAZOL 3.1MTR OFFSET DISC HARROW-**26" BLADES, LATE MODEL, REAR DB







CELLI TIGER 190 3M ROTOSPIKE - NEW POINTS, PACKER ROLLER, SLIP CLUTCH



PACKER ROLLER - 3M, GOOD CONDITION



HEVA 4.0M FOLDING PRE-RIPPER -8 LEGS, WINGED FEET, REAR LINKAGE



HEVA 3M PRE RIPPER - 6 LEGS, 500MM SPACING, REAR LINKAGE, TIDY SETUP





**BREVIGLIERI B250 V300 3M ROTOSPIKE** HOE C/W 460 PACKER - GREAT WITH TRASH







**FALC MAGNUM 3.5M POWER HARROW** 









HUBBARDS 6M MULTIMAX TRAILED CULTIVATOR W/ STUMP JUMP HARROWS

PLUCKS TRAILED FOLDING 5.0M CULTIVATOR - 3M TRANSPORT WIDTH

## THINKING FINANCE? RATES FROM 1.99% APPLY TODAY





1500L capacity, 20m spreading width, twin disc applicators





Portable high-power umbilical effluent clearing.









































































**UMBILICAL SYSTEM** 





ADJUSTABLE TOP LINK, ROBUST BUILD

























**RAKE C/W ISOBUS - 14.8M MAX WIDTH** 









## ASK ABOUT OUR LEASE OPTIONS AVAILABLE ACROSS MUCH OF OUR RANGE



TANKERS - THE OBVIOUS CHOICE