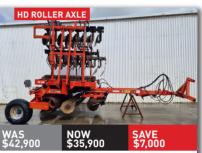

ll. 125mm spacing



FARMCHIEF EXPRESSPLUS 3M 3PTL SPEED DISCS Premium cultivation for smaller farms. Rear DD Ring Roller



FARMCHIEF 2.74M 2-RAM GRADER BLADE Reversible & replaceable scraping blade, optional wheel kit



3PTL, 90MM SPACING, SIMPLE CALIBRATION



**FARMCHIEF Y1050 BACKSAVER GRAIN** 

**AUGER - SPEED UP LONG HOT DAYS** 







## THINKING PARTS? | NATIONWIDE SHIPPING CALL 0800 327 624



**FARMCHIEF 1000M BOBBIN REELER** Direct hydraulic drive, HD A-Frame quick hitch, fully galvanised



FARMCHIEF 8FT VERT CLEARANCE TANKMASTER Excellent for above ground tanks. 2.4m high, 7.6m long, 80HP req



FARMCHIEF KESTREL 20FT MIXER/PUMP 6.1m, fully galvanised, shifts 12.5m3 p/min, fixed spout







**EXPRESSPLUS 3M SPEED DISC C/W RUBBER ROLLER** 



FARMCHIEF BLACKBEAR TRAILED 4M



QUIVOGNE ROLLFLASH 5.3M SPEED DISC ROLLER - FINISHING CULTIVATOR





SIMBA 5.5M X-PRESS DISCS



SIMBA 4.6M X-PRESS SPEED DISC -510MM BLADES, REAR DB



WILLETT HD 3.6M TANDEM DISCS - HYD CUT, REAR HITCH, 230MM SPACING



QUIVOGNE APLXD 32.61.23 TANDEM DISCS - EASY PULLING, NEW BEARINGS





SIMBA 3M DTX 300 SPEED DISCS RIPPER - RIP AND CULTIVATE



SIMBA SOLO 330 - 3M, 26" SCALLOPED BLADES, NEW POINTS, AUTO RESET



**RAZOL 3.1MTR OFFSET DISC HARROW-**26" BLADES, LATE MODEL, REAR DB







CELLI TIGER 190 3M ROTOSPIKE - NEW POINTS, PACKER ROLLER, SLIP CLUTCH



PACKER ROLLER - 3M, GOOD CONDITION



HEVA 4.0M FOLDING PRE-RIPPER -8 LEGS, WINGED FEET, REAR LINKAGE



HEVA 3M PRE RIPPER - 6 LEGS, 500MM SPACING, REAR LINKAGE, TIDY SETUP





**BREVIGLIERI B250 V300 3M ROTOSPIKE** HOE C/W 46