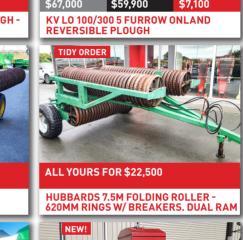

26" SCALLOPED BLADES, NEW POINTS, AUTO RESET



**RAZOL 3.1MTR OFFSET DISC HARROW-**26" BLADES, LATE MODEL, REAR DB







CELLI TIGER 190 3M ROTOSPIKE - NEW POINTS, PACKER ROLLER, SLIP CLUTCH



PACKER ROLLER - 3M, GOOD CONDITION



HEVA 4.0M FOLDING PRE-RIPPER -8 LEGS, WINGED FEET, REAR LINKAGE



HEVA 3M PRE RIPPER - 6 LEGS, 500MM SPACING, REAR LINKAGE, TIDY SETUP





**BREVIGLIERI B250 V300 3M ROTOSPIKE** HOE C/W 460 PACKER - GREAT WITH TRASH







**FALC MAGNUM 3.5M POWER HARROW** 









HUBBARDS 6M MULTIMAX TRAILED CULTIVATOR W/ STUMP JUMP HARROWS

PLUCKS TRAILED FOLDING 5.0M CULTIVATOR - 3M TRANSPORT WIDTH

## THINKING FINANCE? RATES FROM 1.99% APPLY TODAY





1500L capacity, 20m spreading width, twin disc applicators





Portable high-power umbilical effluent clearing.









































































**UMBILICAL SYSTEM** 





ADJUSTABLE TOP LINK, ROBUST BUILD

























**RAKE C/W ISOBUS - 14.8M MAX WIDTH** 









## ASK ABOUT OUR LEASE OPTIONS AVAILABLE ACROSS MUCH OF OUR RANGE



TANKERS - THE OBVIOUS CHOICE