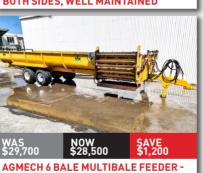

FARMCHIEF KELTEC BALE SLICER With net clamp, euro hitch. Patented efficiency - highly valued

FARMCHIEF SSDR HEAVY DUTY DEEP RIPPER 3m wide, 7 legs, 850mm clearance, dual spiked hydraulic roller

Ex-demo model - save big!