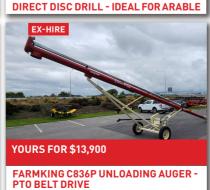

3PTL, 90MM SPACING, SIMPLE CALIBRATION

**FARMCHIEF Y1050 BACKSAVER GRAIN** 

**AUGER - SPEED UP LONG HOT DAYS** 