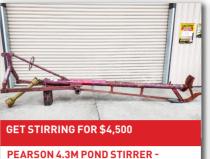

FARMCHIEF EXPRESSPLUS 4.5M SPEED DISCS Unequalled disc cultivation tech - faster working speed, better results

**FARMCHIEF 4.6M LAGOON MIXER** 600mm prop, fully galvanised, low maintenance & hard working