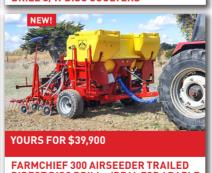

3PTL, 90MM SPACING, SIMPLE CALIBRATION

**FARMCHIEF Y1050 BACKSAVER GRAIN** 

**AUGER - SPEED UP LONG HOT DAYS** 