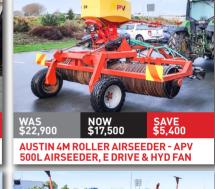

D BLADES, NEW POINTS, AUTO RESET



**RAZOL 3.1MTR OFFSET DISC HARROW-**26" BLADES, LATE MODEL, REAR DB







CELLI TIGER 190 3M ROTOSPIKE - NEW POINTS, PACKER ROLLER, SLIP CLUTCH



PACKER ROLLER - 3M, GOOD CONDITION



HEVA 4.0M FOLDING PRE-RIPPER -8 LEGS, WINGED FEET, REAR LINKAGE



HEVA 3M PRE RIPPER - 6 LEGS, 500MM SPACING, REAR LINKAGE, TIDY SETUP





**BREVIGLIERI B250 V300 3M ROTOSPIKE** HOE C/W 460 PACKER - GREAT WITH TRASH







**FALC MAGNUM 3.5M POWER HARROW** 









HUBBARDS 6M MULTIMAX TRAILED CULTIVATOR W/ STUMP JUMP HARROWS

PLUCKS TRAILED FOLDING 5.0M CULTIVATOR - 3M TRANSPORT WIDTH

## THINKING FINANCE? RATES FROM 1.99% APPLY TODAY





1500L capacity, 20m spreading width, twin disc applicators





Portable high-power umbilical effluent clearing.









































































**UMBILICAL SYSTEM** 





ADJUSTABLE TOP LINK, ROBUST BUILD

























**RAKE C/W ISOBUS - 14.8M MAX WIDTH** 









## ASK ABOUT OUR LEASE OPTIONS AVAILABLE ACROSS MUCH OF OUR RANGE



TANKERS - THE OBVIOUS CHOICE