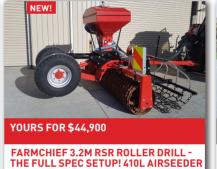

PED BLADES, NEW POINTS, AUTO RESET



**RAZOL 3.1MTR OFFSET DISC HARROW-**26" BLADES, LATE MODEL, REAR DB







CELLI TIGER 190 3M ROTOSPIKE - NEW POINTS, PACKER ROLLER, SLIP CLUTCH



PACKER ROLLER - 3M, GOOD CONDITION



HEVA 4.0M FOLDING PRE-RIPPER -8 LEGS, WINGED FEET, REAR LINKAGE



HEVA 3M PRE RIPPER - 6 LEGS, 500MM SPACING, REAR LINKAGE, TIDY SETUP





**BREVIGLIERI B250 V300 3M ROTOSPIKE** HOE C/W 460 PACKER - GREAT WITH TRASH







**FALC MAGNUM 3.5M POWER HARROW** 









HUBBARDS 6M MULTIMAX TRAILED CULTIVATOR W/ STUMP JUMP HARROWS

PLUCKS TRAILED FOLDING 5.0M CULTIVATOR - 3M TRANSPORT WIDTH

## THINKING FINANCE? RATES FROM 1.99% APPLY TODAY





1500L capacity, 20m spreading width, twin disc applicators





Portable high-power umbilical effluent clearing.









































































**UMBILICAL SYSTEM** 





ADJUSTABLE TOP LINK, ROBUST BUILD

























**RAKE C/W ISOBUS - 14.8M MAX WIDTH** 









## ASK ABOUT OUR LEASE OPTIONS AVAILABLE ACROSS MUCH OF OUR RANGE



TANKERS - THE OBVIOUS CHOICE