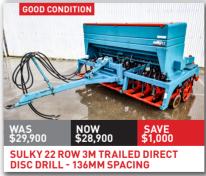

**FARMCHIEF MOORE 24 ROW UNI DRILL** Effective and easy-to-use single disc drill. 125mm spacing

FARMCHIEF EXPRESSPLUS 3M 3PTL SPEED DISCS Premium cultivation for smaller farms. Rear DD Ring Roller

FARMCHIEF 2.74M 2-RAM GRADER BLADE Reversible & replaceable scraping blade, optional wheel kit