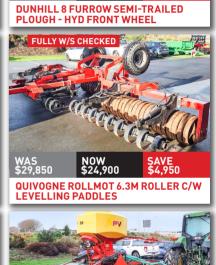

" SCALLOPED BLADES, NEW POINTS, AUTO RESET



**RAZOL 3.1MTR OFFSET DISC HARROW-**26" BLADES, LATE MODEL, REAR DB







CELLI TIGER 190 3M ROTOSPIKE - NEW POINTS, PACKER ROLLER, SLIP CLUTCH



PACKER ROLLER - 3M, GOOD CONDITION



HEVA 4.0M FOLDING PRE-RIPPER -8 LEGS, WINGED FEET, REAR LINKAGE



HEVA 3M PRE RIPPER - 6 LEGS, 500MM SPACING, REAR LINKAGE, TIDY SETUP





**BREVIGLIERI B250 V300 3M ROTOSPIKE** HOE C/W 460 PACKER - GREAT WITH TRASH







**FALC MAGNUM 3.5M POWER HARROW** 









HUBBARDS 6M MULTIMAX TRAILED CULTIVATOR W/ STUMP JUMP HARROWS

PLUCKS TRAILED FOLDING 5.0M CULTIVATOR - 3M TRANSPORT WIDTH

## THINKING FINANCE? RATES FROM 1.99% APPLY TODAY





1500L capacity, 20m spreading width, twin disc applicators





Portable high-power umbilical effluent clearing.









































































**UMBILICAL SYSTEM** 





ADJUSTABLE TOP LINK, ROBUST BUILD

























**RAKE C/W ISOBUS - 14.8M MAX WIDTH** 









## ASK ABOUT OUR LEASE OPTIONS AVAILABLE ACROSS MUCH OF OUR RANGE



TANKERS - THE OBVIOUS CHOICE