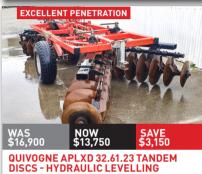

SIMBA 5.5M X-PRESS DISCS

SIMBA 4.6M X-PRESS SPEED DISC -510MM BLADES, REAR DB

WILLETT HD 3.6M TANDEM DISCS - HYD CUT, REAR HITCH, 230MM SPACING

QUIVOGNE APLXD 32.61.23 TANDEM DISCS - EASY PULLING, NEW BEARINGS