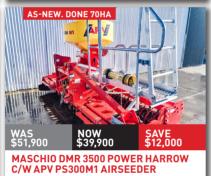

ALLOPED BLADES, NEW POINTS, AUTO RESET



**RAZOL 3.1MTR OFFSET DISC HARROW-**26" BLADES, LATE MODEL, REAR DB







CELLI TIGER 190 3M ROTOSPIKE - NEW POINTS, PACKER ROLLER, SLIP CLUTCH



PACKER ROLLER - 3M, GOOD CONDITION



HEVA 4.0M FOLDING PRE-RIPPER -8 LEGS, WINGED FEET, REAR LINKAGE



HEVA 3M PRE RIPPER - 6 LEGS, 500MM SPACING, REAR LINKAGE, TIDY SETUP





**BREVIGLIERI B250 V300 3M ROTOSPIKE** HOE C/W 460 PACKER - GREAT WITH TRASH







**FALC MAGNUM 3.5M POWER HARROW** 









HUBBARDS 6M MULTIMAX TRAILED CULTIVATOR W/ STUMP JUMP HARROWS

PLUCKS TRAILED FOLDING 5.0M CULTIVATOR - 3M TRANSPORT WIDTH

## THINKING FINANCE? RATES FROM 1.99% APPLY TODAY





1500L capacity, 20m spreading width, twin disc applicators





Portable high-power umbilical effluent clearing.









































































**UMBILICAL SYSTEM** 





ADJUSTABLE TOP LINK, ROBUST BUILD

























**RAKE C/W ISOBUS - 14.8M MAX WIDTH** 









## ASK ABOUT OUR LEASE OPTIONS AVAILABLE ACROSS MUCH OF OUR RANGE



TANKERS - THE OBVIOUS CHOICE