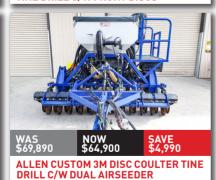

SIMBA 3M DTX 300 SPEED DISCS RIPPER - RIP AND CULTIVATE

SIMBA SOLO 330 - 3M, 26" SCALLOPED BLADES, NEW POINTS, AUTO RESET

**RAZOL 3.1MTR OFFSET DISC HARROW-**26" BLADES, LATE MODEL, REAR DB

CELLI TIGER 190 3M ROTOSPIKE - NEW POINTS, PACKER ROLLER, SLIP CLUTCH