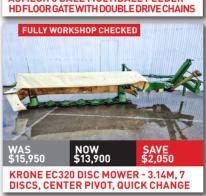

PACKER ROLLER - 3M, GOOD CONDITION



HEVA 4.0M FOLDING PRE-RIPPER -8 LEGS, WINGED FEET, REAR LINKAGE



HEVA 3M PRE RIPPER - 6 LEGS, 500MM SPACING, REAR LINKAGE, TIDY SETUP





**BREVIGLIERI B250 V300 3M ROTOSPIKE** HOE C/W 460 PACKER - GREAT WITH TRASH







**FALC MAGNUM 3.5M POWER HARROW** 









HUBBARDS 6M MULTIMAX TRAILED CULTIVATOR W/ STUMP JUMP HARROWS

PLUCKS TRAILED FOLDING 5.0M CULTIVATOR - 3M TRANSPORT WIDTH

## THINKING FINANCE? RATES FROM 1.99% APPLY TODAY





1500L capacity, 20m spreading width, twin disc applicators





Portable high-power umbilical effluent clearing.









































































**UMBILICAL SYSTEM** 





ADJUSTABLE TOP LINK, ROBUST BUILD

























**RAKE C/W ISOBUS - 14.8M MAX WIDTH** 









## ASK ABOUT OUR LEASE OPTIONS AVAILABLE ACROSS MUCH OF OUR RANGE



TANKERS - THE OBVIOUS CHOICE