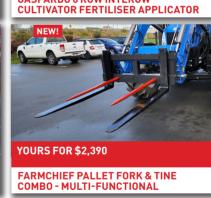

FARMCHIEF KELTEC BALE SLICER With net clamp, euro hitch. Patented efficiency - highly valued

FARMCHIEF SSDR HEAVY DUTY DEEP RIPPER 3m wide, 7 legs, 850mm clearance, dual spiked hydraulic roller

Ex-demo model - save big!