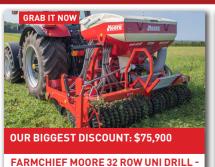

**FARMCHIEF MOORE 24 ROW UNI DRILL** Effective and easy-to-use single disc drill. 125mm spacing

FARMCHIEF EXPRESSPLUS 3M 3PTL SPEED DISCS Premium cultivation for smaller farms. Rear DD Ring Roller

FARMCHIEF 2.74M 2-RAM GRADER BLADE Reversible & replaceable scraping blade, optional wheel kit