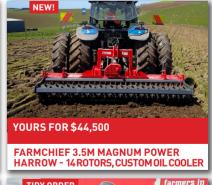

**FALC MAGNUM 3.5M POWER HARROW** 

HUBBARDS 6M MULTIMAX TRAILED CULTIVATOR W/ STUMP JUMP HARROWS

PLUCKS TRAILED FOLDING 5.0M CULTIVATOR - 3M TRANSPORT WIDTH