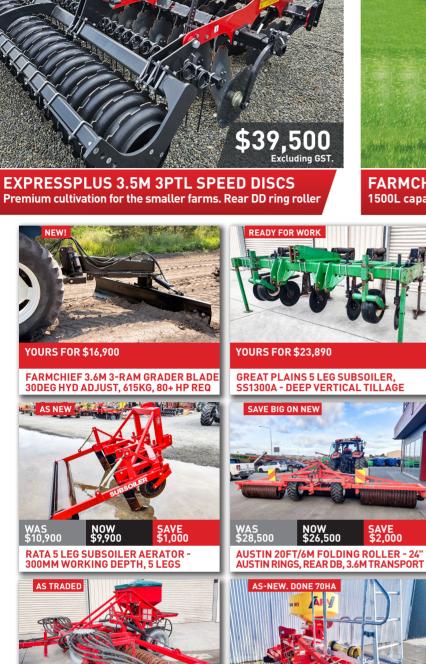

**FARMCHIEF MOORE 24 ROW UNI DRILL** Effective and easy-to-use single disc drill. 125mm spacing

FARMCHIEF EXPRESSPLUS 3M 3PTL SPEED DISCS Premium cultivation for smaller farms. Rear DD Ring Roller

FARMCHIEF 2.74M 2-RAM GRADER BLADE Reversible & replaceable scraping blade, optional wheel kit