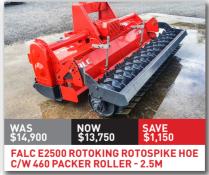

PACKER ROLLER - 3M, GOOD CONDITION

HEVA 4.0M FOLDING PRE-RIPPER -8 LEGS, WINGED FEET, REAR LINKAGE

HEVA 3M PRE RIPPER - 6 LEGS, 500MM SPACING, REAR LINKAGE, TIDY SETUP

**BREVIGLIERI B250 V300 3M ROTOSPIKE** HOE C/W 460 PACKER - GREAT WITH TRASH