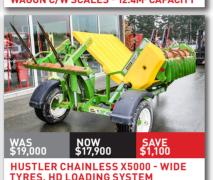

190 3M ROTOSPIKE - NEW POINTS, PACKER ROLLER, SLIP CLUTCH



PACKER ROLLER - 3M, GOOD CONDITION



HEVA 4.0M FOLDING PRE-RIPPER -8 LEGS, WINGED FEET, REAR LINKAGE



HEVA 3M PRE RIPPER - 6 LEGS, 500MM SPACING, REAR LINKAGE, TIDY SETUP





**BREVIGLIERI B250 V300 3M ROTOSPIKE** HOE C/W 460 PACKER - GREAT WITH TRASH







**FALC MAGNUM 3.5M POWER HARROW** 









HUBBARDS 6M MULTIMAX TRAILED CULTIVATOR W/ STUMP JUMP HARROWS

PLUCKS TRAILED FOLDING 5.0M CULTIVATOR - 3M TRANSPORT WIDTH

## THINKING FINANCE? RATES FROM 1.99% APPLY TODAY





1500L capacity, 20m spreading width, twin disc applicators





Portable high-power umbilical effluent clearing.









































































**UMBILICAL SYSTEM** 





ADJUSTABLE TOP LINK, ROBUST BUILD

























**RAKE C/W ISOBUS - 14.8M MAX WIDTH** 









## ASK ABOUT OUR LEASE OPTIONS AVAILABLE ACROSS MUCH OF OUR RANGE



TANKERS - THE OBVIOUS CHOICE