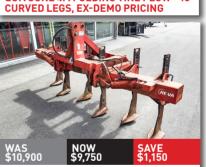

shifts 12.5m3 p/min, fixed spout







**EXPRESSPLUS 3M SPEED DISC C/W RUBBER ROLLER** 



FARMCHIEF BLACKBEAR TRAILED 4M



QUIVOGNE ROLLFLASH 5.3M SPEED DISC ROLLER - FINISHING CULTIVATOR





SIMBA 5.5M X-PRESS DISCS



SIMBA 4.6M X-PRESS SPEED DISC -510MM BLADES, REAR DB



WILLETT HD 3.6M TANDEM DISCS - HYD CUT, REAR HITCH, 230MM SPACING



QUIVOGNE APLXD 32.61.23 TANDEM DISCS - EASY PULLING, NEW BEARINGS





SIMBA 3M DTX 300 SPEED DISCS RIPPER - RIP AND CULTIVATE



SIMBA SOLO 330 - 3M, 26" SCALLOPED BLADES, NEW POINTS, AUTO RESET



**RAZOL 3.1MTR OFFSET DISC HARROW-**26" BLADES, LATE MODEL, REAR DB







CELLI TIGER 190 3M ROTOSPIKE - NEW POINTS, PACKER ROLLER, SLIP CLUTCH



PACKER ROLLER - 3M, GOOD CONDITION



HEVA 4.0M FOLDING PRE-RIPPER -8 LEGS, WINGED FEET, REAR LINKAGE



HEVA 3M PRE RIPPER - 6 LEGS, 500MM SPACING, REAR LINKAGE, TIDY SETUP





**BREVIGLIERI B250 V300 3M ROTOSPIKE** HOE C/W 460 PACKER - GREAT WITH TRASH







**FALC MAGNUM 3.5M POWER HARROW** 









HUBBARDS 6M MULTIMAX TRAILED CULTIVATOR W/ STUMP JUMP HARROWS

PLUCKS TRAILED FOLDING 5.0M CULTIVATOR - 3M TRANSPORT WIDTH

## THINKING FINANCE? RATES FROM 1.99% APPLY TODAY





1500L capacity, 20m spreading width, twin disc applicators





Portable high-power umbilical effluent clearing.









































































**UMBILICAL SYSTEM** 





ADJUSTABLE TOP LINK, ROBUST BUILD

























**RAKE C/W ISOBUS - 14.8M MAX WIDTH** 









## ASK ABOUT OUR LEASE OPTIONS AVAILABLE ACROSS MUCH OF OUR RANGE



TANKERS - THE OBVIOUS CHOICE