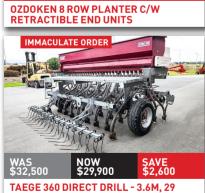

**FALC MAGNUM 3.5M POWER HARROW** 

HUBBARDS 6M MULTIMAX TRAILED CULTIVATOR W/ STUMP JUMP HARROWS

PLUCKS TRAILED FOLDING 5.0M CULTIVATOR - 3M TRANSPORT WIDTH