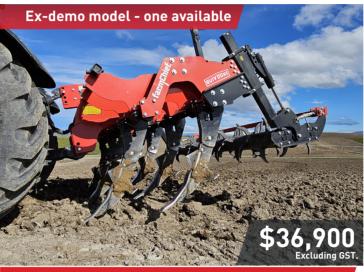

FARMCHIEF ROLLMAX 6.3M FOLDING ROLLER Levelling paddles, 2.5m transport width & centre pivot wings



**NSL 3.5M RIPPER W/ DOUBLE WAVY DISCS** Next-gen ripping tech - significantly improve cultivation times



FARMCHIEF KELTEC BALE SLICER With net clamp, euro hitch. Patented efficiency - highly valued



FARMCHIEF SSDR HEAVY DUTY DEEP RIPPER 3m wide, 7 legs, 850mm clearance, dual spiked hydraulic roller

Ex-demo model - save big!



FARMCHIEF EXPRESSPLUS 4.5M SPEED DISCS Unequalled disc cultivation tech - faster working speed, better results



**FARMCHIEF 4.6M LAGOON MIXER** 600mm prop, fully galvanised, low maintenance & hard working



**FARMCHIEF MOORE 24 ROW UNI DRILL** Effective and easy-to-use single disc drill. 125mm spacing



FARMCHIEF EXPRESSPLUS 3M 3PTL SPEED DISCS Premium cultivation for smaller farms. Rear DD Ring Roller



FARMCHIEF 2.74M 2-RAM GRADER BLADE Reversible & replaceable scraping blade, optional wheel kit



3PTL, 90MM SPACING, SIMPLE CALIBRATION



**FARMCHIEF Y1050 BACKSAVER GRAIN** 

**AUGER - SPEED UP LONG HOT DAYS** 







## THINKING PARTS? | NATIONWIDE S