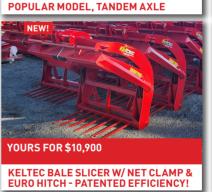

FARMCHIEF KELTEC BALE SLICER With net clamp, euro hitch. Patented efficiency - highly valued

FARMCHIEF SSDR HEAVY DUTY DEEP RIPPER 3m wide, 7 legs, 850mm clearance, dual spiked hydraulic roller

Ex-demo model - save big!