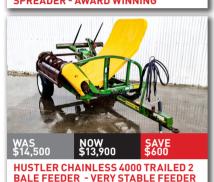

ER 190 3M ROTOSPIKE - NEW POINTS, PACKER ROLLER, SLIP CLUTCH



PACKER ROLLER - 3M, GOOD CONDITION



HEVA 4.0M FOLDING PRE-RIPPER -8 LEGS, WINGED FEET, REAR LINKAGE



HEVA 3M PRE RIPPER - 6 LEGS, 500MM SPACING, REAR LINKAGE, TIDY SETUP





**BREVIGLIERI B250 V300 3M ROTOSPIKE** HOE C/W 460 PACKER - GREAT WITH TRASH







**FALC MAGNUM 3.5M POWER HARROW** 









HUBBARDS 6M MULTIMAX TRAILED CULTIVATOR W/ STUMP JUMP HARROWS

PLUCKS TRAILED FOLDING 5.0M CULTIVATOR - 3M TRANSPORT WIDTH

## THINKING FINANCE? RATES FROM 1.99% APPLY TODAY





1500L capacity, 20m spreading width, twin disc applicators





Portable high-power umbilical effluent clearing.









































































**UMBILICAL SYSTEM** 





ADJUSTABLE TOP LINK, ROBUST BUILD

























**RAKE C/W ISOBUS - 14.8M MAX WIDTH** 









## ASK ABOUT OUR LEASE OPTIONS AVAILABLE ACROSS MUCH OF OUR RANGE



TANKERS - THE OBVIOUS CHOICE