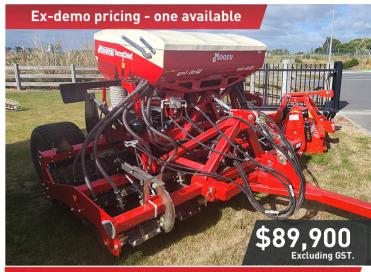

**FARMCHIEF MOORE 24 ROW UNI DRILL** Effective and easy-to-use single disc drill. 125mm spacing

FARMCHIEF EXPRESSPLUS 3M 3PTL SPEED DISCS Premium cultivation for smaller farms. Rear DD Ring Roller

FARMCHIEF 2.74M 2-RAM GRADER BLADE Reversible & replaceable scraping blade, optional wheel kit