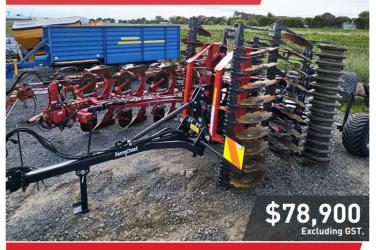

FARMCHIEF ROLLMAX 6.3M FOLDING ROLLER Levelling paddles, 2.5m transport width & centre pivot wings

**NSL 3.5M RIPPER W/ DOUBLE WAVY DISCS** Next-gen ripping tech - significantly improve cultivation times