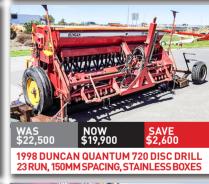

**FARMCHIEF MOORE 24 ROW UNI DRILL** Effective and easy-to-use single disc drill. 125mm spacing

FARMCHIEF EXPRESSPLUS 3M 3PTL SPEED DISCS Premium cultivation for smaller farms. Rear DD Ring Roller

FARMCHIEF 2.74M 2-RAM GRADER BLADE Reversible & replaceable scraping blade, optional wheel kit