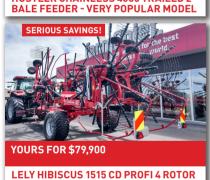

- NEW POINTS, PACKER ROLLER, SLIP CLUTCH



PACKER ROLLER - 3M, GOOD CONDITION



HEVA 4.0M FOLDING PRE-RIPPER -8 LEGS, WINGED FEET, REAR LINKAGE



HEVA 3M PRE RIPPER - 6 LEGS, 500MM SPACING, REAR LINKAGE, TIDY SETUP





**BREVIGLIERI B250 V300 3M ROTOSPIKE** HOE C/W 460 PACKER - GREAT WITH TRASH







**FALC MAGNUM 3.5M POWER HARROW** 









HUBBARDS 6M MULTIMAX TRAILED CULTIVATOR W/ STUMP JUMP HARROWS

PLUCKS TRAILED FOLDING 5.0M CULTIVATOR - 3M TRANSPORT WIDTH

## THINKING FINANCE? RATES FROM 1.99% APPLY TODAY





1500L capacity, 20m spreading width, twin disc applicators





Portable high-power umbilical effluent clearing.









































































**UMBILICAL SYSTEM** 





ADJUSTABLE TOP LINK, ROBUST BUILD

























**RAKE C/W ISOBUS - 14.8M MAX WIDTH** 









## ASK ABOUT OUR LEASE OPTIONS AVAILABLE ACROSS MUCH OF OUR RANGE



TANKERS - THE OBVIOUS CHOICE