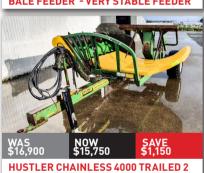

ROTOSPIKE - NEW POINTS, PACKER ROLLER, SLIP CLUTCH



PACKER ROLLER - 3M, GOOD CONDITION



HEVA 4.0M FOLDING PRE-RIPPER -8 LEGS, WINGED FEET, REAR LINKAGE



HEVA 3M PRE RIPPER - 6 LEGS, 500MM SPACING, REAR LINKAGE, TIDY SETUP





**BREVIGLIERI B250 V300 3M ROTOSPIKE** HOE C/W 460 PACKER - GREAT WITH TRASH







**FALC MAGNUM 3.5M POWER HARROW** 









HUBBARDS 6M MULTIMAX TRAILED CULTIVATOR W/ STUMP JUMP HARROWS

PLUCKS TRAILED FOLDING 5.0M CULTIVATOR - 3M TRANSPORT WIDTH

## THINKING FINANCE? RATES FROM 1.99% APPLY TODAY





1500L capacity, 20m spreading width, twin disc applicators





Portable high-power umbilical effluent clearing.









































































**UMBILICAL SYSTEM** 





ADJUSTABLE TOP LINK, ROBUST BUILD

























**RAKE C/W ISOBUS - 14.8M MAX WIDTH** 









## ASK ABOUT OUR LEASE OPTIONS AVAILABLE ACROSS MUCH OF OUR RANGE



TANKERS - THE OBVIOUS CHOICE