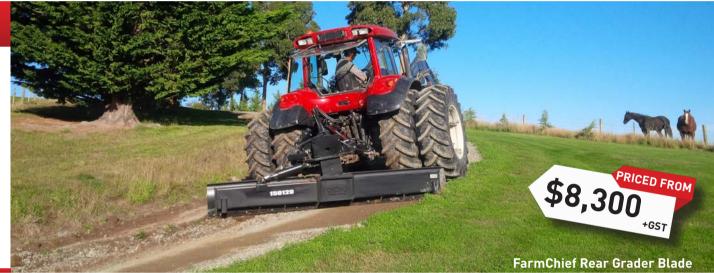

#### FARMCHIEF GRADER BLADES

#### The unsung heroes of the farm

Quality roads and paths treat your vehicles, stock and equipment with care. Give your farm a grader blade treatment today. Snow a problem? Clear a way quick with front or rear mounting blades!

- 2.4 up to 3.6m wide options
- 🕨 30 degree adjustment angle
- Hydraulic lift
- Reversible cutting edge

#### Pick yours up now!

\*All pricing excludes GST, is subject to change & availability, valid till 22nd July 2022.