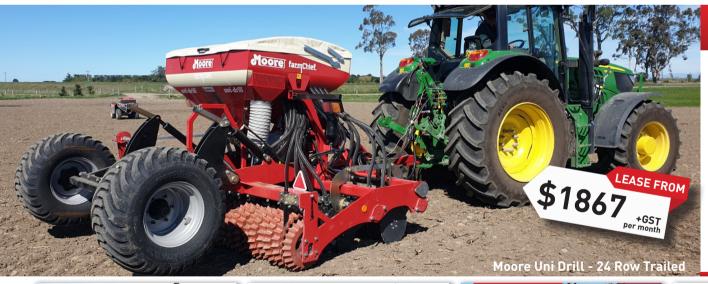

#### MOORE UNI DRILL - DIRECT DISC DRILL

#### NZ's most effective disc drill!

The most effective disc drill you will ever own. Its narrow 90mm row spacing and staggered design provides good trash clearance, and the self-cleaning guttler roller provides excellent seed-to-soil contact. Ideal for oversowing into stubble or cultivated ground.

- Long-life tungsten carbide tipped coulters
- Choice of 90mm or 120mm row spacing
- Trailed or mounted options
- 3m working width

Demonstrations available around the country.

FIRMUS