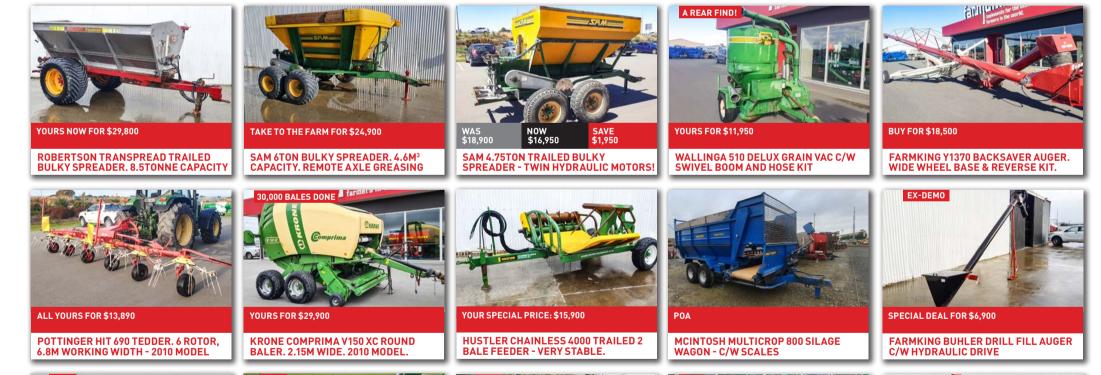

00FARMCHIEF FOR LOCATION, SPECIFICATIONS, AND "THE DEAL" - SALE ENDS 22 JULY 2022.



#### FARMCHIEF UTILITY ATTACHMENTS

When it needs to be moved effortlessly and efficiently, FarmChief can help. Scoop, stab, lift, shift and scrape. Plenty of stock available, talk to us today.

- Bale Clamps
- Buckets
- Silage Grabs
- Pallet Forks & Tines
- PTO Compressors

Stock in the yard, right now. Make it yours.

#### FARMCHIEF GRADER BLADES

#### The unsung heroes of the farm

Quality roads and paths treat your vehicles, stock and equipment with care. Give your farm a grader blade treatment today. Snow a problem? Clear a way quick with front or rear mounting blades!

- 2.4 up to 3.6m wide options
- 🕨 30 degree adjustment angle
- Hydraulic lift
- Reversible cutting edge

#### Pick yours up now!







\*All pricing excludes GST, is subject to change & availability, valid till 22nd July 2022.

# CALL US ON 0800 327 624 OR VISIT WWW.FARMCHIEF.CO.NZ

CHRISTCHURCH 03 349 4450 | INVERCARGILL 03 215 7750

**EXAMPLE 7750 Chief Implements for the best** farmers in the world.