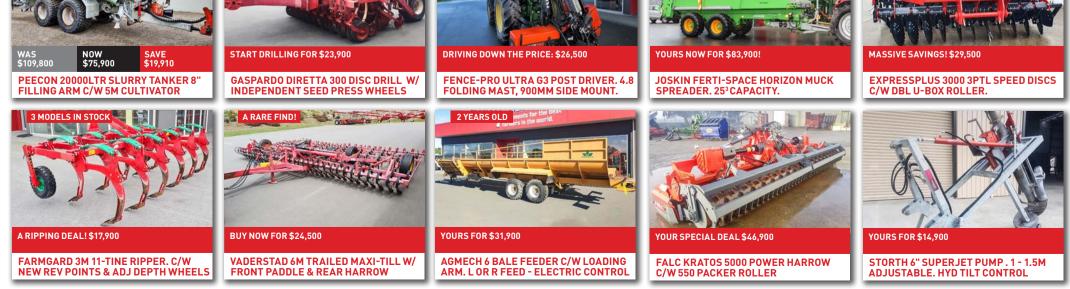

# MASSIVE WINTER SALE SALE ENDING 22<sup>ND</sup> JULY 2022

CUT YOURSELF A DEAL - \$7,900

MAXAM 3300 4-DRUM MOWER C/W TWIN WILTER. 3.3M WIDE, EASY TO MAINTAIN

**KRONE EASYCUT EC400 CENTRE PIVOT** BAR MOWER. 9 DISCS & 4M WIDE.

**KRONE EASYCUT 32P FRONT MOUNT MOWER W/ GATHERING DRUMS** 

PRICED FROM

\$18,900

Falc Agila 2300 Mulcher

**BREVIAGRI 3M MULCHER** 

#### Multiple options & widths available, right now.

**DISCS - 3.2M WORKING WIDTH** 

**TANDEM DISCS - IDEAL FOR FINE JOB** 

QUIVOGNE AP 32 66 23 OFFSET DISCS - SCALLOPED FRONT DISCS

\*All pricing excludes GST, is subject to change & availability, and is valid until 22 July 2022.