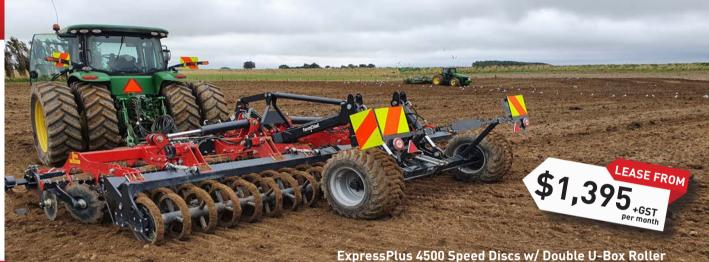

#### **EXPRESSPLUS 4500 SPEED DISCS**

#### Combo today for one-pass efficiency!

A very popular solution for working on rolling country, allowing for excellent coverage and one-pass results when combined with an AirSeeder and Roller.

- Multiple roller options: Packer, Double U-Box, DD, or Rubber
- Hydraulic depth adjustment for rear roller
- Unique, optimum angle disc design
- Add a Pre-Ripper for increased efficiency
- > Combo with an AirSeeder Roller for one-pass cultivation

#### Multiple options & widths available, right now.

**DISCS - 3.2M WORKING WIDTH** 

**TANDEM DISCS - IDEAL FOR FINE JOB** 

QUIVOGNE AP 32 66 23 OFFSET DISCS - SCALLOPED FRONT DISCS

\*All pricing excludes GST, is subject to change & availability, and is valid until 22 July 2022.