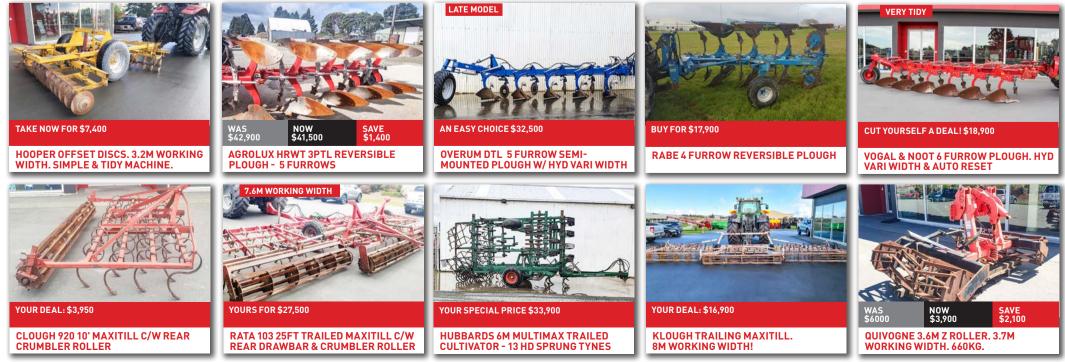

# MASSIVE WINTER SALE SALE ENDING 22<sup>ND</sup> JULY 2022

CUT YOURSELF A DEAL - \$7,900

MAXAM 3300 4-DRUM MOWER C/W TWIN WILTER. 3.3M WIDE, EASY TO MAINTAIN

**KRONE EASYCUT EC400 CENTRE PIVOT** BAR MOWER. 9 DISCS & 4M WIDE.

**KRONE EASYCUT 32P FRONT MOUNT MOWER W/ GATHERING DRUMS** 

PRICED FROM

\$18,900

Falc Agila 2300 Mulcher

**BREVIAGRI 3M MULCHER** 