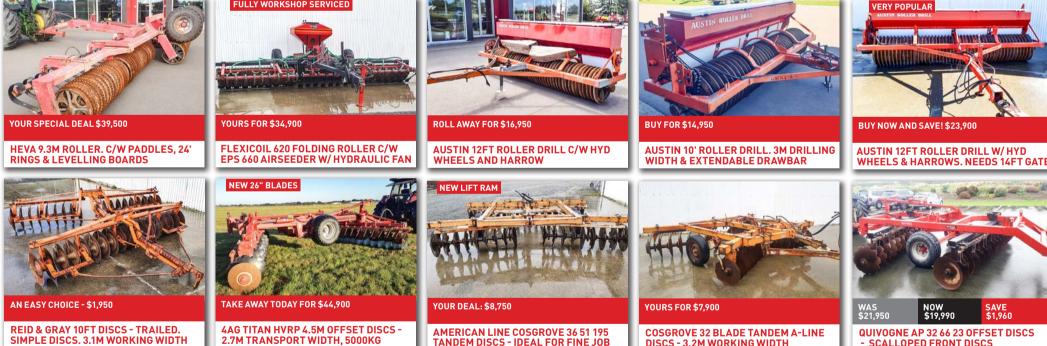

#### Multiple options & widths available, right now.

**DISCS - 3.2M WORKING WIDTH** 

**TANDEM DISCS - IDEAL FOR FINE JOB** 

QUIVOGNE AP 32 66 23 OFFSET DISCS - SCALLOPED FRONT DISCS

\*All pricing excludes GST, is subject to change & availability, and is valid until 22 July 2022.