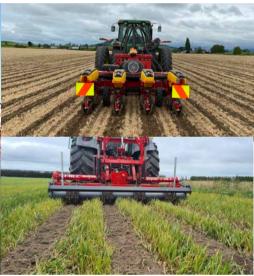

#### Plant your catch crop quickly with the help of the NSL

Looking for an extremely quick turnaround to put a catch crop in after winter feed? Look no further than the FarmChief NSL Ripper with Double Wavy Discs. This machine rips the soil to 300mm and finishes with the Wavy Discs which slice and dice the clods so it can be put into a cover crop as quickly as possible.

- Choice of folding or fixed
- 3m up to 4.7m working width
- Up to 300mm working depth
- 11-17 tines