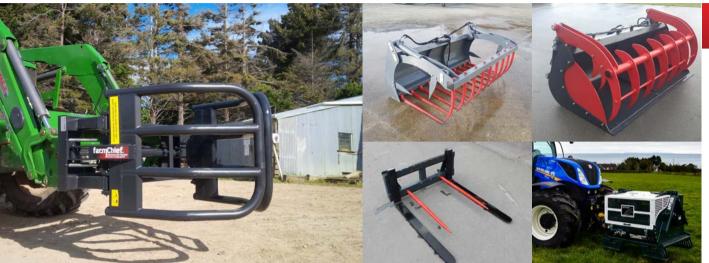

#### FARMCHIEF UTILITY ATTACHMENTS

When it needs to be moved effortlessly and efficiently, FarmChief can help. Scoop, stab, lift, shift and scrape. Plenty of stock available, talk to us today.

- Bale Clamps
- Buckets
- Silage Grabs
- Pallet Forks & Tines
- PTO Compressors

Stock in the yard, right now. Make it yours.